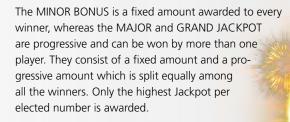

n all jurisdictions and are subject to specific jurisdictional approval. Please contact your local NOVOMATIC AG representative to find out about the availability of games and products in your specific area.

**Optionally available:** The attention-gripping illuminated Light Gate sign arch.



# LOTUS ROULETTE™ Jackpot

In addition to betting with the regular chips, players can also bet on any number with a special JACKPOT chip to play for the MINOR BONUS, the MAJOR JACKPOT and the GRAND JACKPOT. The side bet is won if the chip has been placed on the traditional winning number and matches with the lucky numbers of the respective wheel sections for the jackpots. The higher the jackpot level, the more matches are required, while the wheel sections of lucky numbers get consistently narrower.





The number on which the Jackpot chip is placed. One of the 7 LUCKY NUMBERS in the Minor Bonus wheel section. The number elected on the Roulette cylinder.



You will win the MAJOR JACKPOT if the following matches

The number on which the Jackpot chip is placed. One of the 7 LUCKY NUMBERS in the Minor Bonus wheel section. One of the 5 LUCKY NUMBERS in the Major Jackpot wheel section. The number elected on the Roulette cylinder.



You will win the GRAND JACKPOT if the following matches

Ine number on which the Jackpot chip is placed. One of the 7 LUCKY NUMBERS in the Minor Bonus wheel section. One of the 5 LUCKY NUMBERS in the Major Jackpot wheel section. ne of the 3 LUCKY NUMBERS in the Grand Jackpot wheel section. The number elected on the Roulette cylinder.



# NOVOMATIC

700

-

e