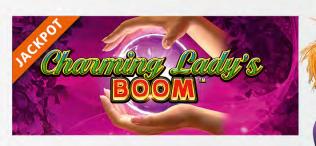

#### Charming Lady's BOOM™

The reels go BOOM, when this Charming Lady gets into shape for real! Keep your fingers crossed as you watch her transform into ever changing BOOMPAY shapes in the Jackpot feature...

Player Category: Fun Players, Regular Players Top Prize: on single line: 1,800 times bet per line