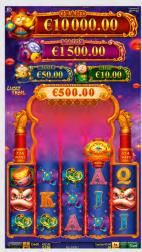

#### Lucky Trail™

Follow the Lucky Trail<sup>™</sup> and light up as many lanterns as you can in this Asian treat of a game. May they rise for your good fortune and prosperity. Make your lucky choice today!

Player Category: Fun Players, Regular Players Top Prize: 4,860 times bet