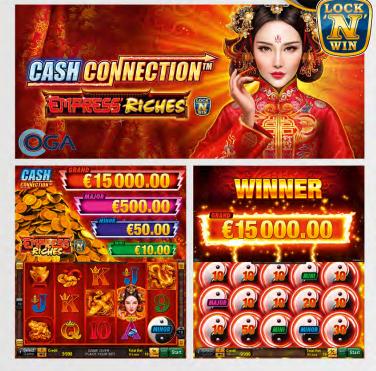

#### Eye of the Queen™ Magic

Three is the magic number: Three Ancient Egyptian eye symbols trigger a fantastic free games feature with expanding Wilds and symbol upgrades.

Player Category: Fun Players, Regular Players Top Prize: 500 times bet per line on single line