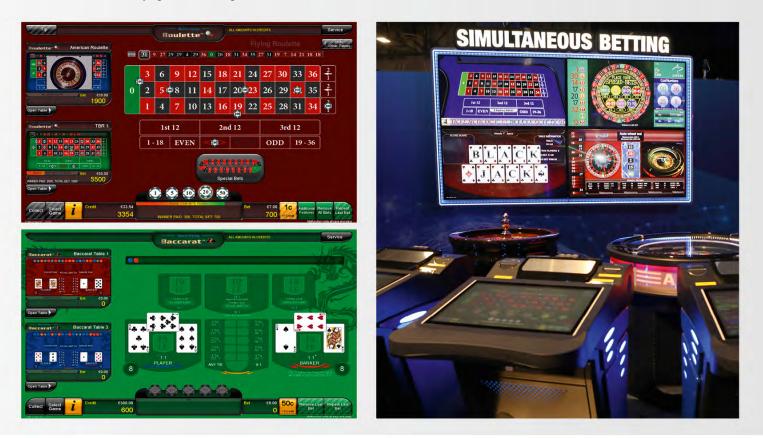

### ELECTRONIC **VIRTUAL** ROULETTE

- Connects all terminals to a fully virtual Roulette game
- No dealer required no disputes over bets placed
- Fully random RNG
- Virtual live display of bets placed
- Virtual display of Roulette wheel



### SIMULTANEOUS BETTING

This addition to the multi-game functionalities for the range of electronic live games based on NOVO LINE Novo Unity™ II delivers a new dimension of game turnaround for players.

Simultaneous betting options allow guests to play up to three electronic live sessions of one game type at the same time: Roulette, Baccarat, Black Jack or Sic Bo. Extra game windows on the betting screen enable the guest to switch at any time between available games and game versions such as TouchBet<sup>®</sup>, Multi- or Flying versions of a game.



### NOVOMATIC

#### Global Sales:



### GOING FOR GOLD™

### The Roulette jackpot side bet

These jackpot side bet winning chances add some extra thrill to the classic Roulette game! GOING FOR GOLD<sup>TM</sup> is a multi-level jackpot side bet, set up as a Local- or Wide-Area Progressive offer for all connected Roulette games. Additionally to their classic Roulette bets, players can also choose to buy and place a certain quantity of side bet tokens on the Roulette numbers of their choice, thus participating in the jackpot game. The winning number for the side bet is the same as for the traditional game.

Players can qualify in the initial Jackpot Journey game by buying the tokens and placing them on the layout.



General Disclaimer: All specifications printed in this brochure are subj