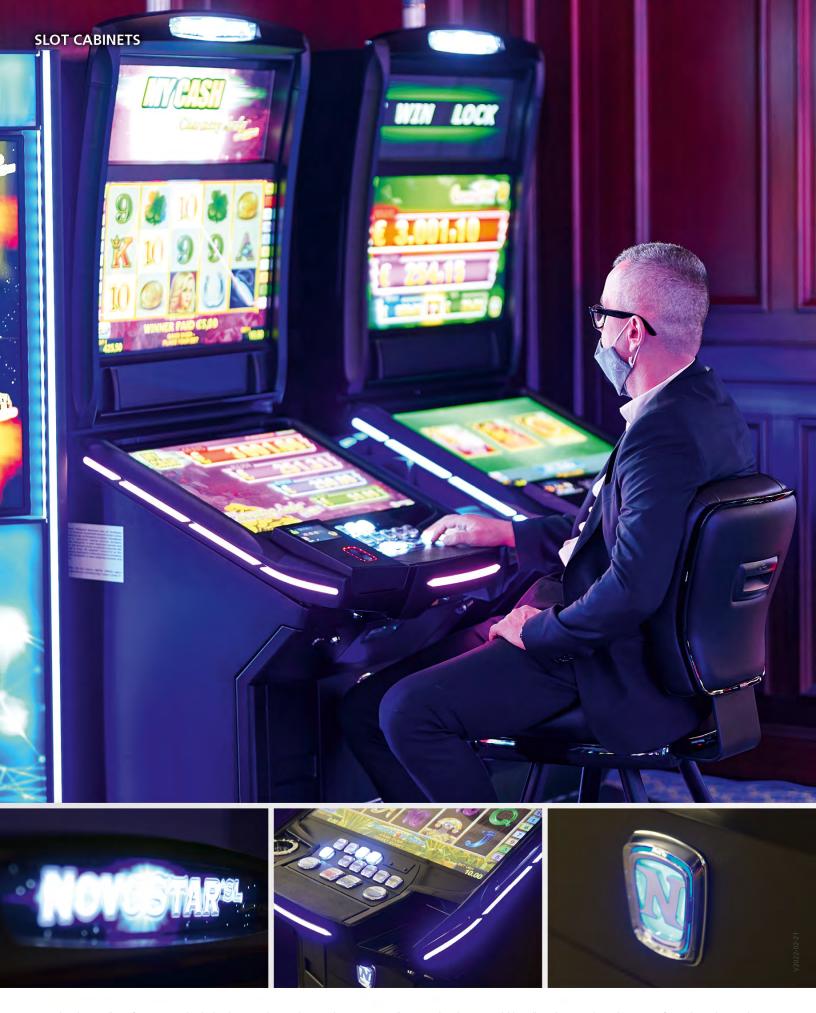

# SLOT CABINETS

| DIAMOND X™ 2.32                         | 10   |
|-----------------------------------------|------|
| PANTHERA™ 2.27                          | 12   |
| PANTHERA™ Curve 1.43                    | 14   |
| V.I.P. Lounge™ 2.32                     | 16 🕨 |
| V.I.P. Lounge™ Curve 1.43               | 18   |
| NOVOSTAR® V.I.P. Royal 2.65             | 20 🕨 |
| V.I.P. Eagle™ III 3.32                  | 22 🕨 |
| FUNMASTER 2.27                          | 24   |
| NOVOSTAR <sup>®</sup> SL 2.27 / SL 3.27 | 26 🕨 |