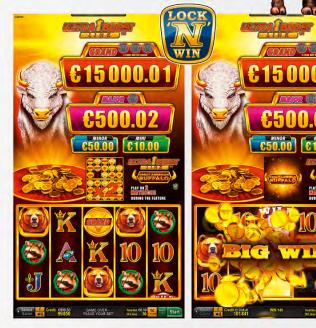

o

The Great American Buffalo is an impressive sight as he expands to his full size and wildness across these 50 lines. Boost your luck further by unlocking the second reel matrix in the ULTRA BOOST Feature for extra Jackpot chances.

50-line (fixed), 5-reel video game with Progressive feature

Player Category: Fun Players, Regular Players Top Prize: 150 times total bet

### ULTRA BOOST Link™ – Tiger Storm

This tiger can summon up a roaring storm of wins on the reels as he displays his full wild potential for 50 win lines. In the special ULTRA BOOST Feature, an additional reel matrix can be unlocked for extra chances for a Progressive Jackpot win.

50-line (fixed), 5-reel video game with Progressive feature *Player Category: Fun Players, Regular Players* 

Top Prize: 150 times total bet





NOVOMATIC

#### Global Sales:



### NOVO LINE™ CASH CONNECTION™ Edition 3 NEW

#### Connect & cash in with the best!

Powerful pharaohs and emperors, mighty magi and brave conquerors as well as rich fruit games make up a sophisticated selection of player favourites for the CASH CONNECTION™ Edition 3. Every game title comes with a LOCK 'N' WIN jackpot feature that thrills players with instant prizes, Bonus awards and more and more chances for the big jackpot wins.



| NOVO LINE™ CASH CONNECTION™ Edition 3                                    |     | LINES    |
|--------------------------------------------------------------------------|-----|----------|
| CASH CONNECTION™ – Book of Ra™                                           |     | 10 fixed |
| CASH CONNECTION™ – Charming Lady™