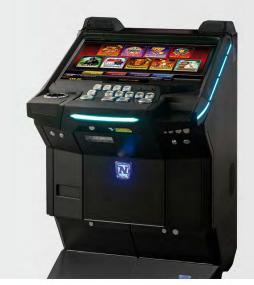

### DIAMOND XTM 2.32 (FV330A)

#### The brilliance of flexibility

With two 32" full HD screens and an X-quisite LED silhouette, the DIAMOND X<sup>™</sup> 2.32 is an X-ceptionally elegant multi-screen machine, featuring two game screens plus a sophisticated, integrated topper for enhanced Progressives support and high visibility on the gaming floor.

#### Facts & Figures

- 2x 32" full HD LCD screens with LED backlight / bottom screen PCAP touch-equipped
- Ergonomic button player interface Optional: Embedded 15.6" TouchDeck™ PCAP player interface + 2 XL start buttons
- Integrated topper for enhanced Progressives support
- Stunning diamond-style LED silhouette concept with intelligent game-synched colour effects
- Integrated high-performance sound system
- Ergonomic design featuring XL footwell, optional USB charger
- Modern front door panel incl. grill facelift
- Improved maintenance concept
- Dimensions (technical drawings p. 109):

Width: 770 mm / 30.31 in Height: 2333 mm / 91.85 in Depth: 747 mm / 29.41 in