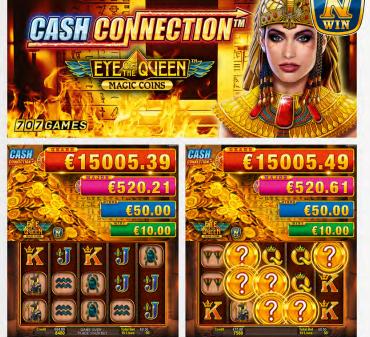

| NOVO LINE™ Interactive Edition    | n X3 | LINES     |
|-----------------------------------|------|-----------|
| 10 Sizzling Hot™ <i>deluxe</i>    | NEW  | 10 fixed  |
| 100 Roaring Sevens™               | NEW  | 100 fixed |
| 25 Sizzling Hot™ <i>deluxe</i>    | NEW  | 25 fixed  |
| Amazon's Diamonds™                |      | 30        |
| Ancient Goddess™ <i>deluxe</i>    | NEW  | 10        |
| Apollo God of the Sun             |      | 100 fixed |
| Book of Atlantis™                 |      | 10        |
| Book of Ra™ – Temple of Gold™     |      | 10        |
| Book of Ra™ <i>deluxe</i>         |      | 10        |
| Book of Ra™ Magic                 |      | 10        |
| Burning WILD™                     |      | 5 fixed   |
| Chicago™                          |      | 20        |
| Columbus™ <i>deluxe</i>           | NEW  | 10        |
| Dolphin's Pearl™ <i>deluxe</i>    |      | 10        |
| Eye of the Queen™ Magic           | NEW  | 5/10      |
| Fortune Fishing™                  | NEW  | 10 fixed  |
| Globe Roulette™ <i>deluxe</i>     | NEW  | Roulette  |
| Golden Ark™                       | NEW  | 10 fixed  |
| Gryphon's Gold™ <i>deluxe</i>     |      | 10        |
| Lord of the Ocean™                |      | 10        |
| Lord of the Ocean™ Magic          | NEW  | 10        |
| Lucky Lady's Charm™ <i>deluxe</i> |      | 10        |
| Mega Bonus Joker™                 |      | 50        |
| Mega Bonus Joker™ 6               | NEW  | 50        |
| Plenty on Twenty™ <i>hot</i>      |      | 20        |
|                                   |      |           |