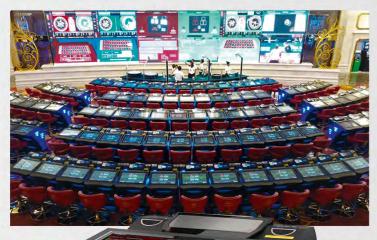

es & Benefits

NOVO LINE Novo Unity<sup>™</sup> II offers numerous advantages through its innovative server architecture and integration into the comprehensive NOVO LINE<sup>™</sup> system:

- ETG options:
- TouchBet®-game version: live game connection
- Multi-game version: fully autmated game
- Flying-game version: completely animated game
- Unique multi-game capabilities electronic live games and slots available in one system
- Sophisticated animated game layouts and colour style options
- Flexible casino floor management
- Large number of terminal connections
- Future-proof infrastructure
- Online real-time monitoring
- User-friendly configuration and maintenance
- Increased game frequency & security
- Easy touchscreen betting for guests
- Multi-Denomination and multi-language options





### NOVOMATIC

### Global Sales:









### 

### ELECTRONIC **LIVE** ROULETTE

- Connects all terminals to a dealer-operated live Roulette table
- Novo Dealer Board increases game speed and minimizes errors
- Wheel sensors broadcast winning numbers
- Live camera broadcast



### ELECTRONIC AUTOMATED ROULETTE

- Connects all terminals to a fully automated Roulette wheel
- No dealer required no disputes over bets placed
- Fully random wheel operation
- Wheel sensors broadcast winning numbers
- Live camera broadcast



### ELECTRONIC **VIRTUAL** ROULETTE

- Connects all terminals to a fully virtual Roulette game
- No dealer required no disputes over bets placed
- Fully random RNG
- Virtual live display of bets placed
- Virtual display of Roulette wheel



### SIMULTANEOUS BETTING

This