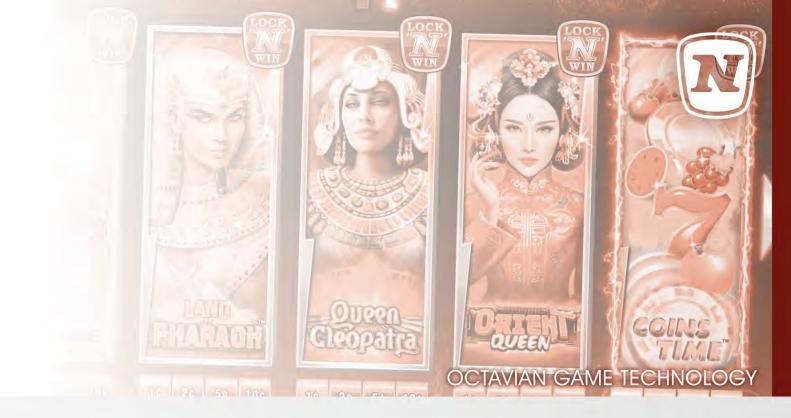

#### Facts & Figures

- 2x 27" TFT screens (1x PCAP touch-equipped)
- Various button panel layouts available
- Optional 27" or 32" multi-purpose LED topper available
- Stirring 10mm LED illumination and game-dependent colour effects
- Integrated high-performance sound system
- Ergonomic design
- Dimensions (technical drawings p. 109): Width: 685 mm / 26.97 in Height: 1910 mm / 75.21 in Depth: 728 mm / 26.66 in