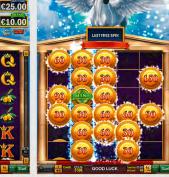

#### **Enchanted Pegasus™**

The Pegasus is a powerful symbol - not only in Greek mythology but also in this thrilling POWER PRIZES title: Fly high as the winged horse enchants 60 lines in this large 5x6 reel layout featuring Cash Columns and attractive Jackpot prizes.

Player Category: Fun Players, Time-on-Device Players Top Prize: 300 times total bet