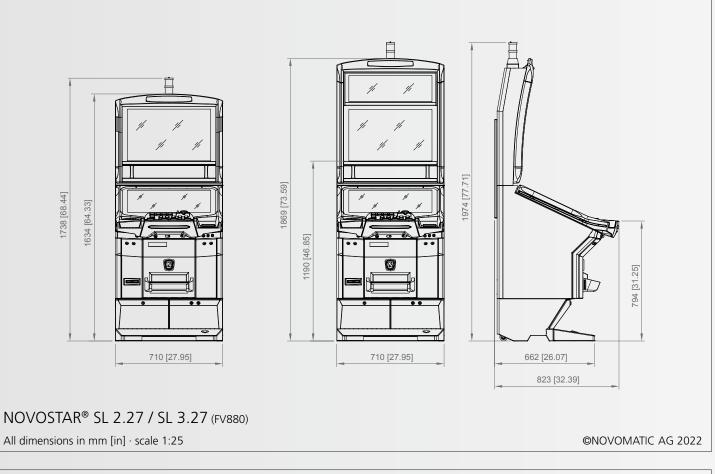

## NOVOSTAR<sup>®</sup> SL 2.27 / SL 3.27 (FV880)

#### The gaming floor's shining star!

This sophisticated slant top cabinet combines leading-edge technology with ergonomic design. Available in cabinet versions with 2 or with 3 monitors respectively, the NOVOSTAR<sup>®</sup> SL caters to a variety of video slot gaming applications.

#### Facts & Figures

- 2/3x 27" full HD LED screens with FLIPSCREEN® feature
- Bottom screen touch-equipped
- Attractive style with brilliant, LED illuminated details
- Ergonomic design
- Extra start button built into footrest
- Dimensions (technical drawings p. 109): Width: 710 mm / 27.95 in Height: 1334/1869 mm / 64.33/73.59 in Depth: 823 mm / 32.39 in