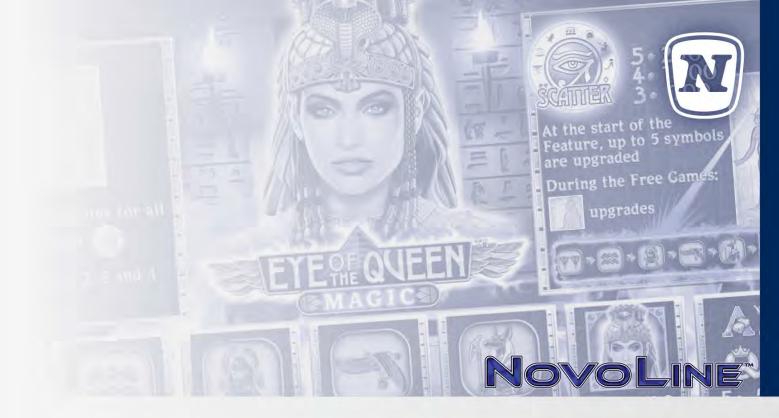

#### Eye of the Queen™ Magic

Three is the magic number: Three Ancient Egyptian eye symbols trigger a fantastic free games feature with expanding Wilds and symbol upgrades.

Player Category: Fun Players, Regular Players Top Prize: 500 times bet per line on single line