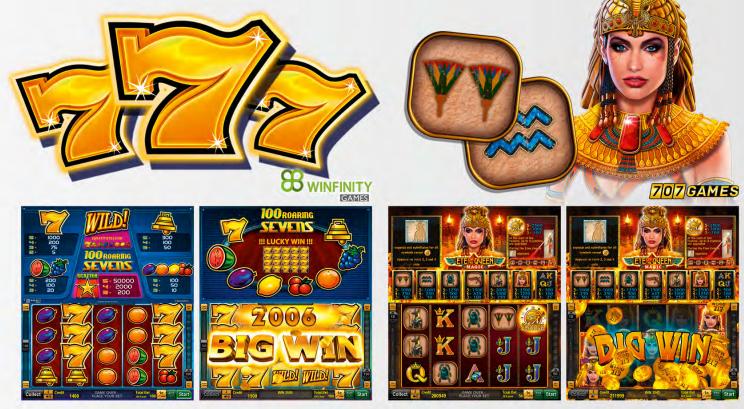

### NOVO LINE<sup>™</sup> Interactive Edition X3

The complete NOVOMATIC gaming classics as well as a premium selection of new stars and popular fruit game titles compose this excellent package of gaming highlights. 40 player favorites will have casino guests spoilt for winning choices.

| NOVO LINE™ Interactive Edition    | n X3 | LINES     |
|-----------------------------------|------|-----------|
| 10 Sizzling Hot™ <i>deluxe</i>    | NEW  | 10 fixed  |
| 100 Roaring Sevens™               | NEW  | 100 fixed |
| 25 Sizzling Hot™ <i>deluxe</i>    | NEW  | 25 fixed  |
| Amazon's Diamonds™                |      | 30        |
| Ancient Goddess™ <i>deluxe</i>    | NEW  | 10        |
| Apollo God of the Sun             |      | 100 fixed |
| Book of Atlantis™                 |      | 10        |
| Book of Ra™ – Temple of Gold™     |      | 10        |
| Book of Ra™ <i>deluxe</i>         |      | 10        |
| Book of Ra™ Magic                 |      | 10        |
| Burning WILD™                     |      | 5 fixed   |
| Chicago™                          |      | 20        |
| Columbus™ <i>deluxe</i>           | NEW  | 10        |
| Dolphin's Pearl™ <i>deluxe</i>    |      | 10        |
| Eye of the Queen™ Magic           | NEW  | 5/10      |
| Fortune Fishing™                  | NEW  | 10 fixed  |
| Globe Roulette™ <i>deluxe</i>     | NEW  | Roulette  |
| Golden Ark™                       | NEW  | 10 fixed  |
| Gryphon's Gold™ <i>deluxe</i>     |      | 10        |
| Lord of the Ocean™                |      | 10        |
| Lord of the Ocean™ Magic          | NEW  | 10        |
| Lucky Lady's Charm™ <i>deluxe</i> |      | 10        |
| Mega Bonus Joker™                 |      | 50        |
| Mega Bonus Joker™ 6               | NEW  | 50        |
| Plenty on Twenty™ <i>hot</i>      |      | 20        |
|                                   |      |           |

| NOVO LINE™ Interactive Edi  | tion X3 | LINES       |
|-----------------------------|---------|-------------|
| Power of Ra™                |         | 10 fixed    |
| Princesses of War™          |         | ALLPAY®     |
| Pure Fruits™                |         | 5 fixed     |
| Rich Witch™                 |         | 20          |
| Roaring Forties™            |         | 50          |
| Roaring Sevens™             | NEW     | 25/50 fixed |
| Savage Hunt™                |         | 50 fixed    |
| Sizzling Book™              | NEW     | 55          |
| Sizzling Gold™              |         | 5 fixed     |
| Sizzling Hot™ <i>deluxe</i> |         | 5 fixed     |
| Sizzling Hot™ 6 extra gold  |         | 5 fixed     |
| Star Nova™                  |         | 10          |
| Ultra Star™                 |         | 5 fixed     |
| Valkyrie Star™              |         | 25          |
| Wild Maverick™              |         | 10          |
|                             |         |             |

#### NOVO LINE<sup>™</sup> Interactive Edition X3 – New Highlights

#### 100 Roaring Sevens™

Wild stacks of Sevens crowd the reels in this roaring fast race of a fruit game. Fasten your seatbelt, place your bet and get going on 100 win lines!

Player Category: Regular Players Top Prize: 1,000 times bet

#### Eye of the Queen™ Magic

Three is the magic number: Three Ancient Egyptian eye symbols trigger a fantastic free games feature with expanding Wilds and symbol upgrades.

Player Category: Fun Players, Regular Players Top Prize: 500 times bet per line on single line