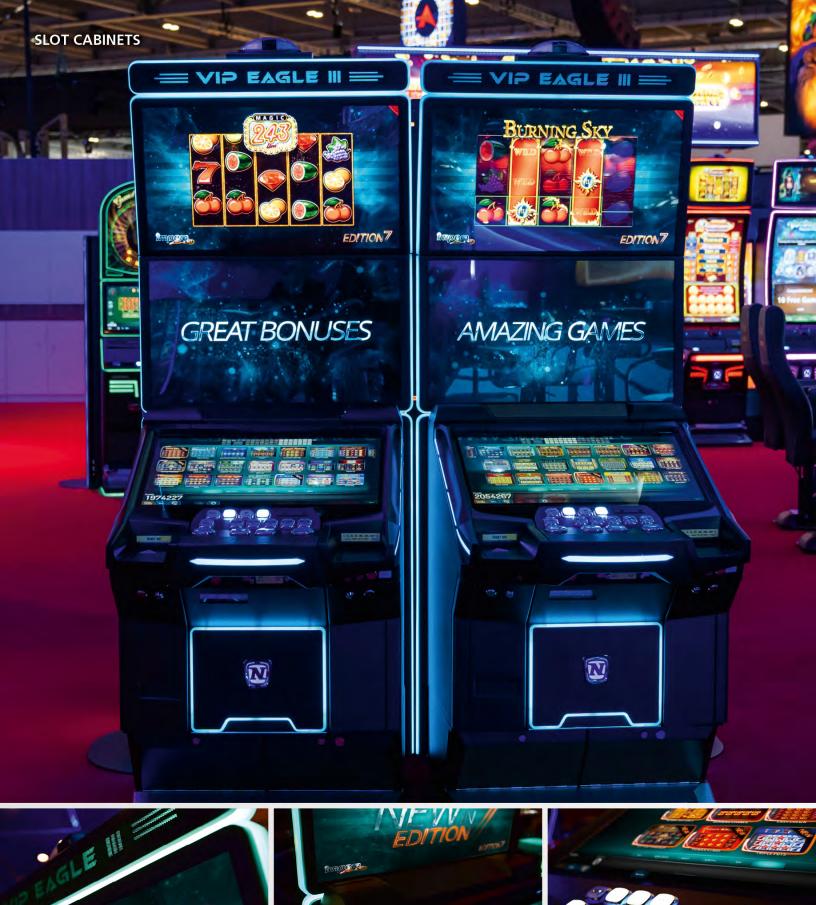

### V.I.P. Eagle<sup>TM</sup> III 3.32 (FV880A)

#### Soaring Performance

The V.I.P. Eagle<sup>™</sup> advocates striking visibility and a soaring performance on every gaming floor. Combining the best of slant top and upright cabinet design, this machine is equipped with a touchscreen slant plus two ultra-sharp 32" game screens. Extra-wide LED effects synchronize with the game and create an intensely gripping gaming experience.

#### Facts & Figures

- 2x 32" full HD LED game screens for gripping graphics display
- 27" full HD LED touchscreen on the slant top cabinet
- FLIPSCREEN<sup>®</sup> Feature
- Stirring game-synchronized XL LED illumination
- Various button panel layouts available
- Ergonomic design
- Dimensions (technical drawings p. 109):
  - Width:
     763 mm / 30.06 in

     Height:
     2020 mm / 79.52 in

     Depth:
     892 mm / 35.13 in

NEW