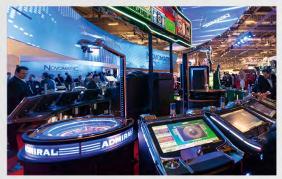

## NOVOSTAR<sup>®</sup> SL 2.27 / SL 3.27 (FV880)

#### The gaming floor's shining star!

This sophisticated slant top cabinet combines leading-edge technology with ergonomic design. Available in cabinet versions with 2 or with 3 monitors respectively, the NOVOSTAR<sup>®</sup> SL caters to a variety of video slot gaming applications.

#### Facts & Figures

- 2/3x 27" full HD LED screens with FLIPSCREEN® feature
- Bottom screen touch-equipped
- Attractive style with brilliant, LED illuminated details
- Ergonomic design
- Extra start button built into footrest
- Dimensions (technical drawings p. 109): Width: 710 mm / 27.95 in Height: 1334/1869 mm / 64.33/73.59 in Depth: 823 mm / 32.39 in