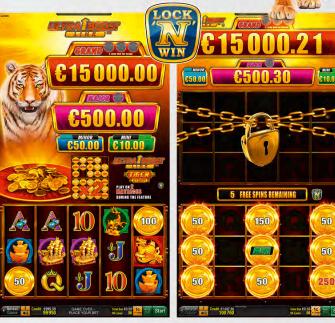

#### Soaring Performance

The V.I.P. Eagle<sup>™</sup> advocates striking visibility and a soaring performance on every gaming floor. Combining the best of slant top and upright cabinet design, this machine is equipped with a touchscreen slant plus two ultra-sharp 32" game screens. Extra-wide LED effects synchronize with the game and create an intensely gripping gaming experience.

#### Facts & Figures

- 2x 32" full HD LED game screens for gripping graphics display
- 27" full HD LED touchscreen on the slant top cabinet
- FLIPSCREEN<sup>®</sup> Feature
- Stirring game-synchronized XL LED illumination
- Various button panel layouts available
- Ergonomic design
- Dimensions (technical drawings p. 109):
  - Width:
     763 mm / 30.06 in