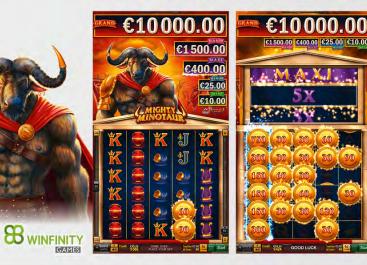

### Mighty Minotaur™

Massive Power Prizes and colossal Cash Columns are what you're in for in this powerful title: The Mighty Minotaur™ commands 60 lines in a huge 5x6 reel layout for your chances for the Jackpot.

Player Category: Fun Players, Time-on-Device Players Top Prize: 300 times total bet