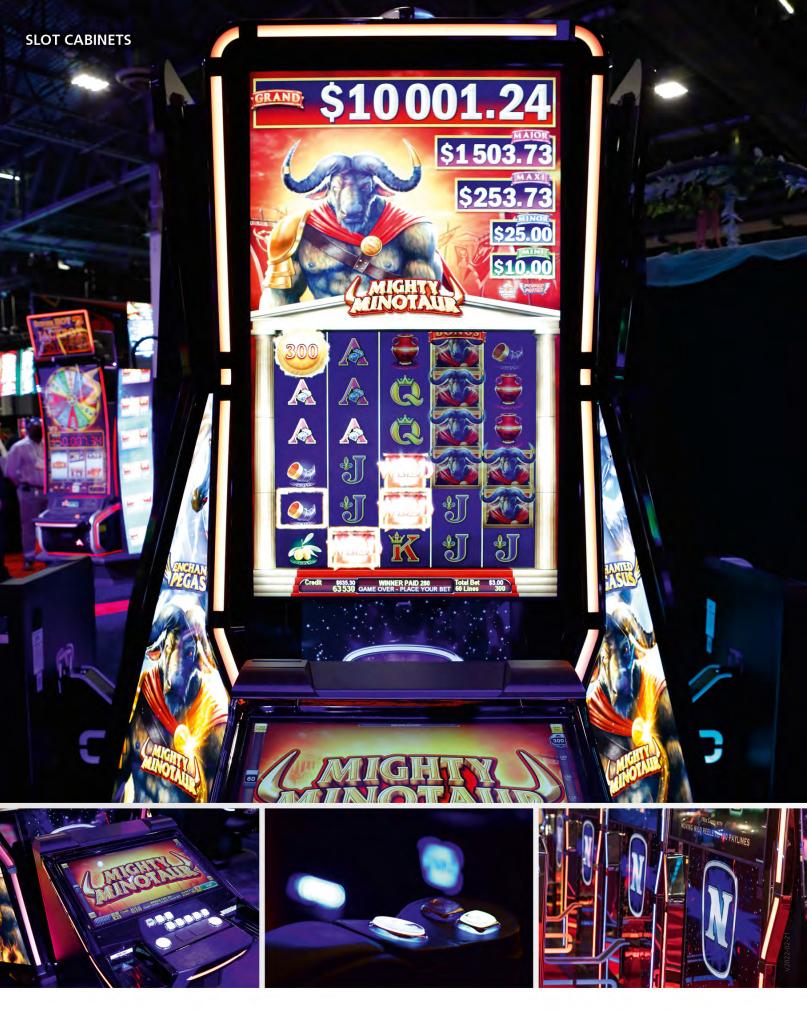

### Mighty Minotaur™

Massive Power Prizes and colossal Cash Columns are what you're in for in this powerful title: The Mighty Minotaur™ commands 60 lines in a huge 5x6 reel layout for your chances for the Jackpot.

Player Category: Fun Players, Time-on-Device Players Top Prize: 300 times total bet