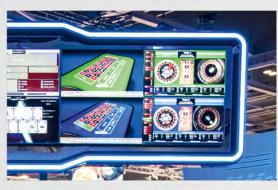

up> II offers numerous advantages through its innovative server architecture and integration into the comprehensive NOVO LINE<sup>™</sup> system:

- ETG options:
- TouchBet®-game version: live game connection
- Multi-game version: fully autmated game
- Flying-game version: completely animated game
- Unique multi-game capabilities electronic live games and slots available in one system
- Sophisticated animated game layouts and colour style options
- Flexible casino floor management
- Large number of terminal connections
- Future-proof infrastructure
- Online real-time monitoring
- User-friendly configuration and maintenance
- Increased game frequency & security
- Easy touchscreen betting for guests
- Multi-Denomination and multi-language options





### NOVOMATIC

### Global Sales:









### 

### ELECTRONIC **LIVE** ROULETTE

- Connects all terminals to a dealer-operated live Roulette table
- Novo Dealer Board increases game speed and minimizes errors
- Wheel sensors broadcast winning numbers
- Live camera broadcast



### ELECTRONIC AUTOMATED ROULETTE

- Connects all terminals to a fully automated Roulette wheel
- No dealer required no disputes over bets placed
- Fully random wheel operation
- Wheel sensors broadcast winning numbers
- Live camera broadcast



### ELECTRONIC **VIRTUAL** ROULETTE

- Connects all terminals to a fully virtual Roulette game
- No dealer required no disputes over bets placed
- Fully random RNG
- Virtual live display of bets placed
- Virtual display of Roulette wheel



### SIMULTANEOUS BETTING

This addition to the multi-game functionalities