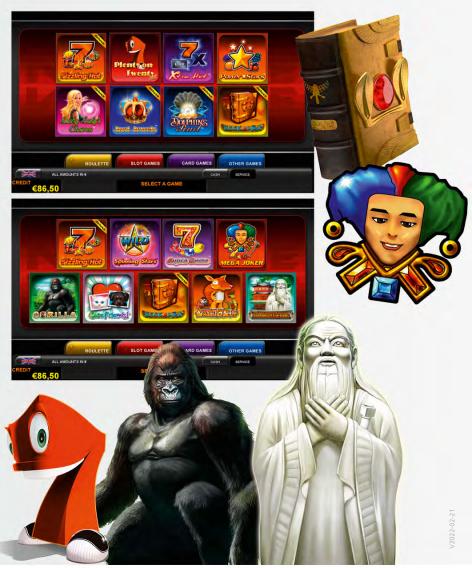

### NOVO LINE<sup>™</sup> Interactive Edition X3

The complete NOVOMATIC gaming classics as well as a premium selection of new stars and popular fruit game titles compose this excellent package of gaming highlights. 40 player favorites will have casino guests spoilt for winning choices.

| NOVO LINE™ Interactive Edition    | n X3 | LINES     |
|-----------------------------------|------|-----------|
| 10 Sizzling Hot™ <i>deluxe</i>    | NEW  | 10 fixed  |
| 100 Roaring Sevens™               | NEW  | 100 fixed |
| 25 Sizzling Hot™ <i>deluxe</i>    | NEW  | 25 fixed  |
| Amazon's Diamonds™                |      | 30        |
| Ancient Goddess™ <i>deluxe</i>    | NEW  | 10        |
| Apollo God of the Sun             |      | 100 fixed |
| Book of Atlantis™                 |      | 10        |
| Book of Ra™ – Temple of Gold™     |      | 10        |
| Book of Ra™ <i>deluxe</i>         |      | 10        |
| Book of Ra™ Magic                 |      | 10        |
| Burning WILD™                     |      | 5 fixed   |
| Chicago™                          |      | 20        |
| Columbus™ <i>deluxe</i>           | NEW  | 10        |
| Dolphin's Pearl™ <i>deluxe</i>    |      | 10        |
| Eye of the Queen™ Magic           | NEW  | 5/10      |
| Fortune Fishing™                  | NEW  | 10 fixed  |
| Globe Roulette™ <i>deluxe</i>     | NEW  | Roulette  |
| Golden Ark™                       | NEW  | 10 fixed  |
| Gryphon's Gold™ <i>deluxe</i>     |      | 10        |
| Lord of the Ocean™                |      | 10        |
| Lord of the Ocean™ Magic          | NEW  | 10        |
| Lucky Lady's Charm™ <i>deluxe</i> |      | 10        |
| Mega Bonus Joker™                 |      | 50        |
| Mega Bonus Joker™ 6               | NEW  | 50        |
| Plenty on Twenty™ <i>hot</i>      |      | 20        |
|                                   |      |           |

| NOVO LINE™ Interactive Edi  | tion X3 | LINES       |
|-----------------------------|---------|-------------|
| Power of Ra™                |         | 10 fixed    |
| Princesses of War™          |         | ALLPAY®     |
| Pure Fruits™                |         | 5 fixed     |
| Rich Witch™                 |         | 20          |
| Roaring Forties™            |         | 50          |
| Roaring Sevens™             | NEW     | 25/50 fixed |
| Savage Hunt™                |         | 50 fixed    |
| Sizzling Book™              | NEW     | 55          |
| Sizzling Gold™              |         | 5 fixed     |
| Sizzling Hot™ <i>deluxe</i> |         | 5 fixed     |
| Sizzling Hot™ 6 extra gold  |         | 5 fixed     |
| Star Nova™                  |         | 10          |
| Ultra Star™                 |         | 5 fixed     |
| Valkyrie Star™              |         | 25          |
| Wild Maverick™              |         | 10          |
|                             |         |             |