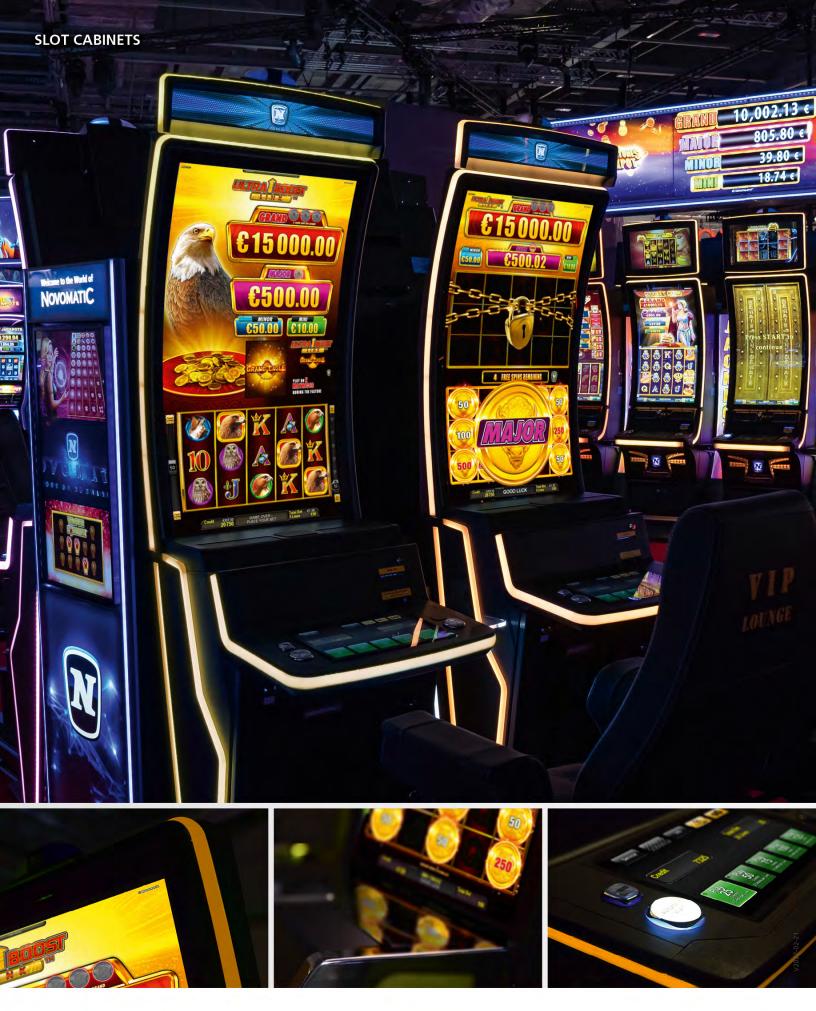

#### V.I.P. Comfort in Compact Lounge Style

NOVOMATIC proudly presents the Very Important Player Experience in a compact lounge style. There is no better way to offer the unique V.I.P. feeling to guests in a spaceoptimized lounge format.

#### Facts & Figures

- 2x 32" full HD LED screens
- 12" TouchDeck™ player interface as well as various button panel layouts available
- Ergonomic design
- Highly comfortable V.I.P. Mamba chair available
- Integrated high-performance sound system
- Dimensions without chair (technical drawings p. 109): Width: 681 mm / 26.82 in Height: 2016 mm / 79.35 in Depth: 770 mm / 30.33 in