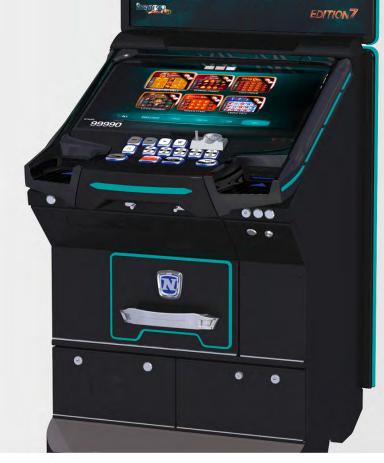

### V.I.P. Eagle<sup>TM</sup> III 3.32 (FV880A)

#### Soaring Performance

The V.I.P. Eagle<sup>™</sup> advocates striking visibility and a soaring performance on every gaming floor. Combining the best of slant top and upright cabinet design, this machine is equipped with a touchscreen slant plus two ultra-sharp 32" game screens. Extra-wide LED effects synchronize with the game and create an intensely gripping gaming experience.

#### Facts & Figures

- 2x 32" full HD LED game screens for gripping graphics display
- 27" full HD LED touchscreen on the slant top cabinet
- FLIPSCREEN<sup>®</sup> Feature
- Stirring game-synchronized XL LED illumination
- Various button panel layouts available
- Ergonomic design
- Dimensions (technical drawings p. 109):
  - Width:
     763 mm / 30.06 in

     Height:
     2020 mm / 79.52 in

     Depth:
     892 mm / 35.13 in

NEW