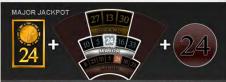

#### **Enchanted Pegasus™**

The Pegasus is a powerful symbol - not only in Greek mythology but also in this thrilling POWER PRIZES title: Fly high as the winged horse enchants 60 lines in this large 5x6 reel layout featuring Cash Columns and attractive Jackpot prizes.

Player Category: Fun Players, Time-on-Device Players Top Prize: 300 times total bet