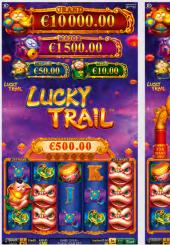

#### Lucky Trail™

Follow the Lucky Trail<sup>™</sup> and light up as many lanterns as you can in this Asian treat of a game. May they rise for your good fortune and prosperity. Make your lucky choice today!

Player Category: Fun Players, Regular Players Top Prize: 4,860 times bet