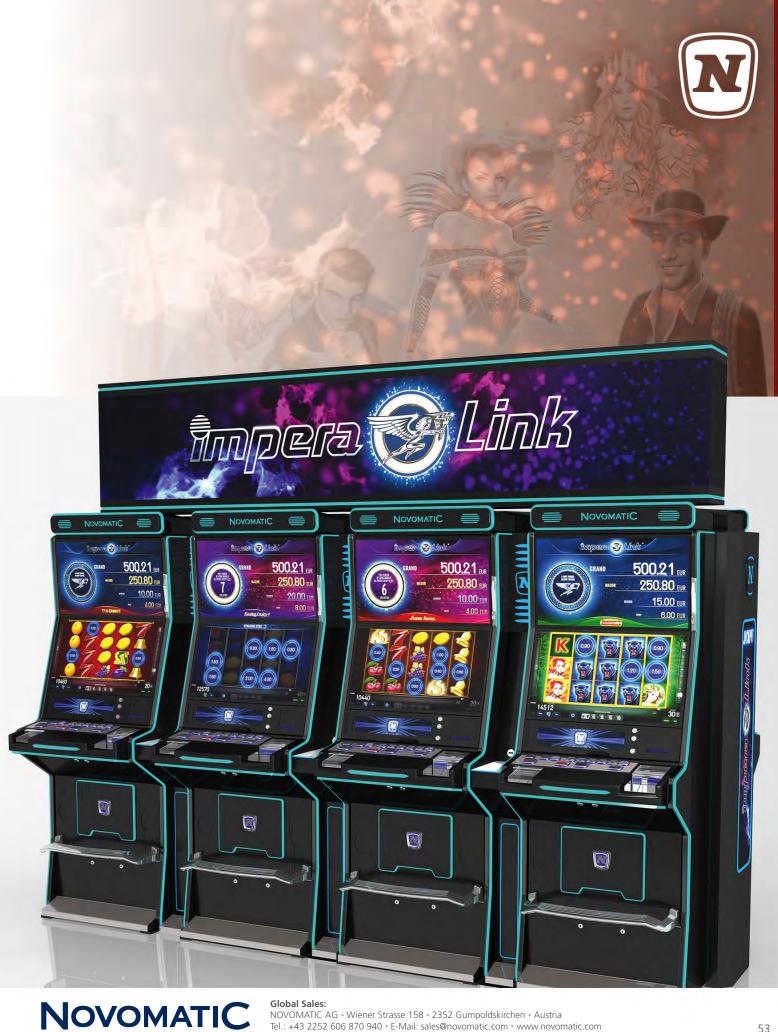

### Impera Line<sup>™</sup> HD Edition 7

All Impera Line<sup>™</sup> HD multi-game editions boast exciting gaming thrills and winning varieties of video slot entertainment. General game categories provide easy usability and excellent orientation in the game selection menu, ensuring that every guest quickly finds their preferred games. The game themes comprise NOVOMATIC classics as well as a grand selection of new highlights. The intuitive operator menu of this platform provides a flexible tool for operators to fine-tune their game configuration.