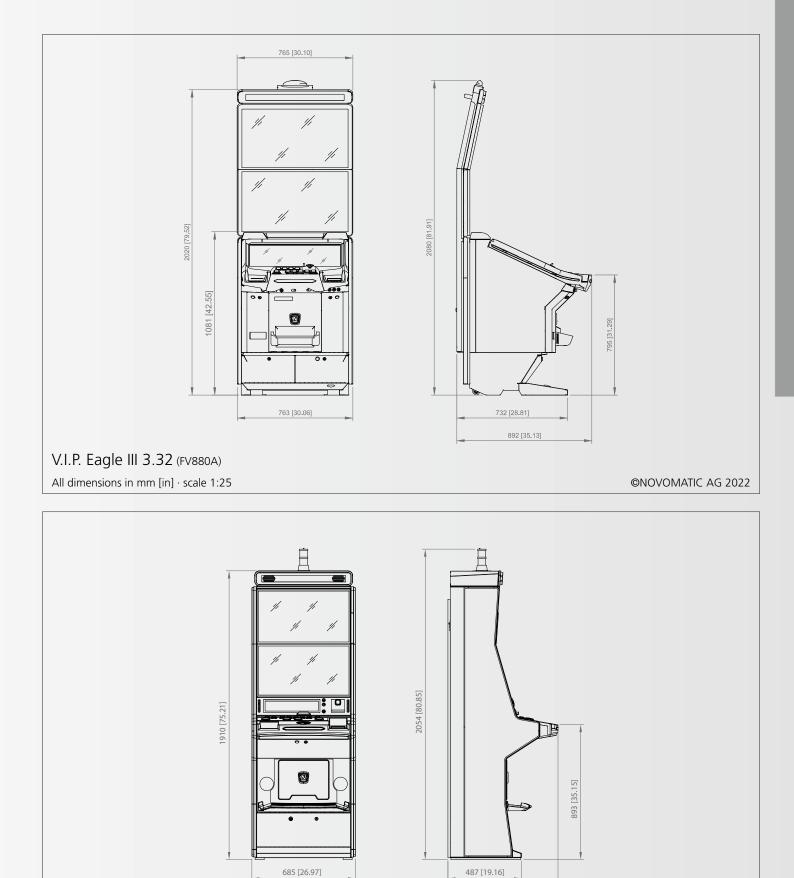

### V.I.P. Eagle<sup>TM</sup> III 3.32 (FV880A)

#### Soaring Performance

The V.I.P. Eagle<sup>™</sup> advocates striking visibility and a soaring performance on every gaming floor. Combining the best of slant top and upright cabinet design, this machine is equipped with a touchscreen slant plus two ultra-sharp 32" game screens. Extra-wide LED effects synchronize with the game and create an intensely gripping gaming experience.

#### Facts & Figures

- 2x 32" full HD LED game screens for gripping graphics display
- 27" full HD LED touchscreen on the slant top cabinet
- FLIPSCREEN<sup>®</sup> Feature
- Stirring game-synchronized XL LED illumination
- Various button panel layouts available
- Ergonomic design
- Dimensions (technical drawings p. 109):
  - Width:
     763 mm / 30.06 in

     Height:
     2020 mm / 79.52 in

     Depth:
     892 mm / 35.13 in

NEW