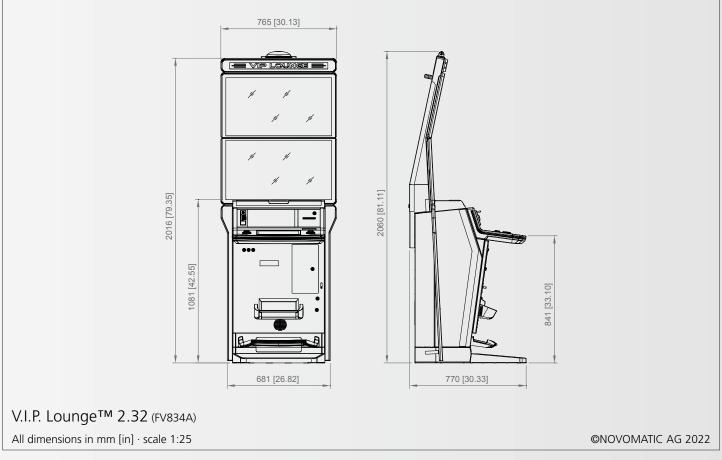

#### V.I.P. Comfort in Compact Lounge Style

NOVOMATIC proudly presents the Very Important Player Experience in a compact lounge style. There is no better way to offer the unique V.I.P. feeling to guests in a spaceoptimized lounge format.

#### Facts & Figures

- 2x 32" full HD LED screens
- 12" TouchDeck™ player interface as well as various button panel layouts available
- Ergonomic design
- Highly comfortable V.I.P. Mamba chair available
- Integrated high-performance sound system
- Dimensions without chair (technical drawings p. 109): Width: 681 mm / 26.82 in Height: 2016 mm / 79.35 in Depth: 770 mm / 30.33 in