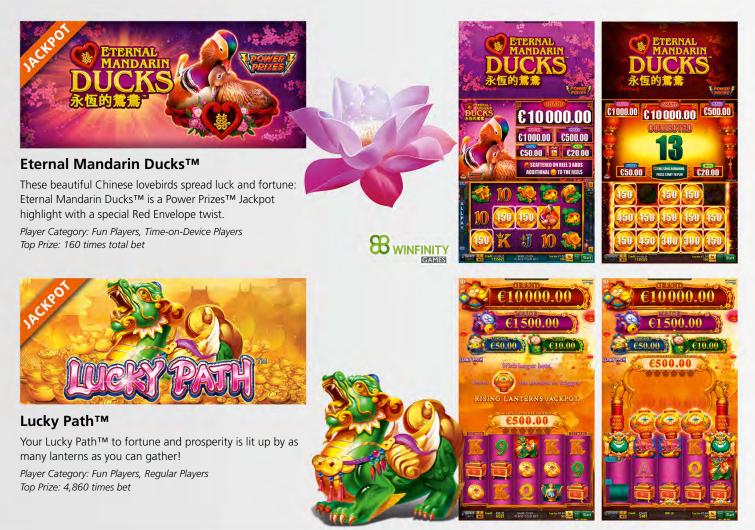

## NOVO LINE<sup>™</sup> Interactive Concurve Edition 6

| NOVO LINE™ INTERACTIVE<br>CONCURVE EDITION 6 | LINES      | FEATURES      | ЈАСКРОТ |
|----------------------------------------------|------------|---------------|---------|
| Apollo – God of the Sun                      | 100        | Nudging Wilds |         |
| Book of Ra™ <i>deluxe</i>                    | 10         |               |         |
| Charming Lady's Boom™                        | 10 fixed   | BOOMPAYS      | •       |
| Dolphin's Pearl™ <i>deluxe</i>               | 10         |               |         |
| Enchanted Pegasus™                           | 60 fixed   | POWER PRIZES  | •       |
| Eternal Mandarin Ducks™                      | ALLPAY®    | POWER PRIZES  | •       |
| Globe Roulette™ <i>deluxe</i>                | (Roulette) |               |         |
| Lord of the Ocean™                           | 10         |               |         |
| Lucky Lady's Charm™ <i>deluxe</i>            | 10         |               |         |
| Lucky Lady's™ Wild Spell                     | 10         | WILD SHAPES   |         |
| Lucky Path™                                  | ALLPAY®    |               | •       |
| Lucky Trail™                                 | ALLPAY®    |               | •       |
| Mighty Minotaur™                             | 60 fixed   | POWER PRIZES  | •       |
| Riches of Babylon™                           | 25 fixed   |               |         |
| Sizzling Hot™ <i>deluxe</i>                  | 5 fixed    |               |         |

#### Lucky Trail™

Follow the Lucky Trail<sup>™</sup> and light up as many lanterns as you can in this Asian treat of a game. May they rise for your good fortune and prosperity. Make your lucky choice today!

Player Category: Fun Players, Regular Players Top Prize: 4,860 times bet

### Mighty Minotaur™

Massive Power Prizes and colossal Cash Columns are what you're in for in this powerful title: The Mighty Minotaur™ commands 60 lines in a huge 5x6 reel layout for your chances for the Jackpot.

Player Category: Fun Players, Time-on-Device Players Top Prize: 300 times total bet