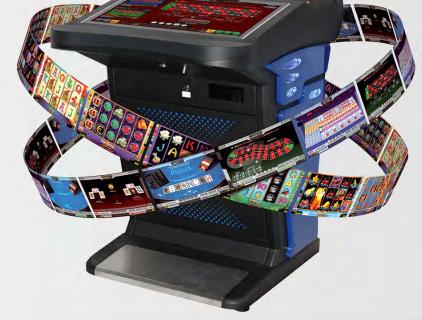

& Benefits

NOVO LINE Novo Unity<sup>™</sup> II offers numerous advantages through its innovative server architecture and integration into the comprehensive NOVO LINE<sup>™</sup> system:

- ETG options:
- TouchBet®-game version: live game connection
- Multi-game version: fully autmated game
- Flying-game version: completely animated game
- Unique multi-game capabilities electronic live games and slots available in one system
- Sophisticated animated game layouts and colour style options
- Flexible casino floor management
- Large number of terminal connections
- Future-proof infrastructure
- Online real-time monitoring
- User-friendly configuration and maintenance
- Increased game frequency & security
- Easy touchscreen betting for guests
- Multi-Denomination and multi-language options





### NOVOMATIC

### Global Sales:









### 

### ELECTRONIC **LIVE** ROULETTE

- Connects all terminals to a dealer-operated live Roulette table
- Novo Dealer Board increases game speed and minimizes errors
- Wheel sensors broadcast winning numbers
- Live camera broadcast



### ELECTRONIC AUTOMATED ROULETTE

- Connects all terminals to a fully automated Roulette wheel
- No dealer required no disputes over bets placed
- Fully random wheel operation
- Wheel sensors broadcast winning numbers
- Live camera broadcast



### ELECTRONIC **VIRTUAL** ROULETTE

- Connects all terminals to a fully virtual Roulette game
- No dealer required no disputes over bets placed
- Fully random RNG
- Virtual live display of bets placed
- Virtual display of Roulette wheel



### SIMULTANEOUS BETTING

This a