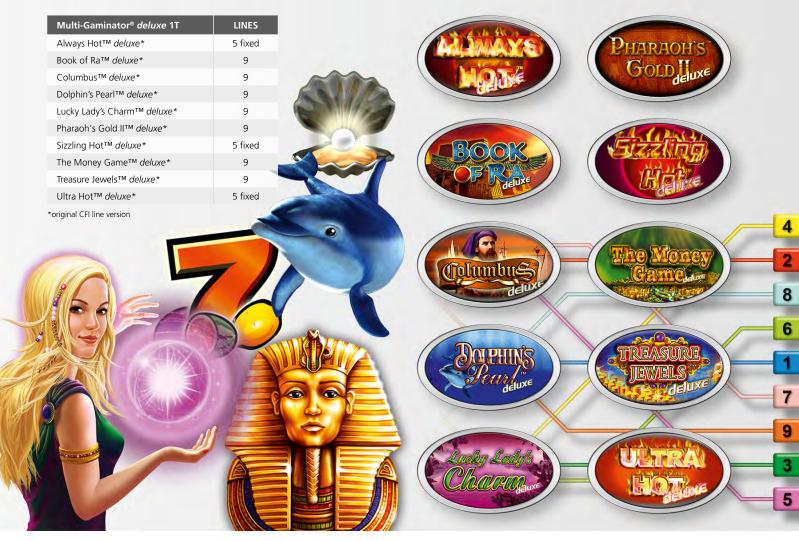

# MULTI-GAMES

| NOVO LINE™ Interactive Edition X3                     | 30 |
|-------------------------------------------------------|----|
| NOVO LINE <sup>™</sup> Interactive Concurve Edition 6 | 34 |
| Impera Line™ HD Edition 7                             | 38 |
| The Legend Gaminator <sup>®</sup> 2T                  | 40 |
| Multi-Gaminator <sup>®</sup> deluxe 1T                | 42 |