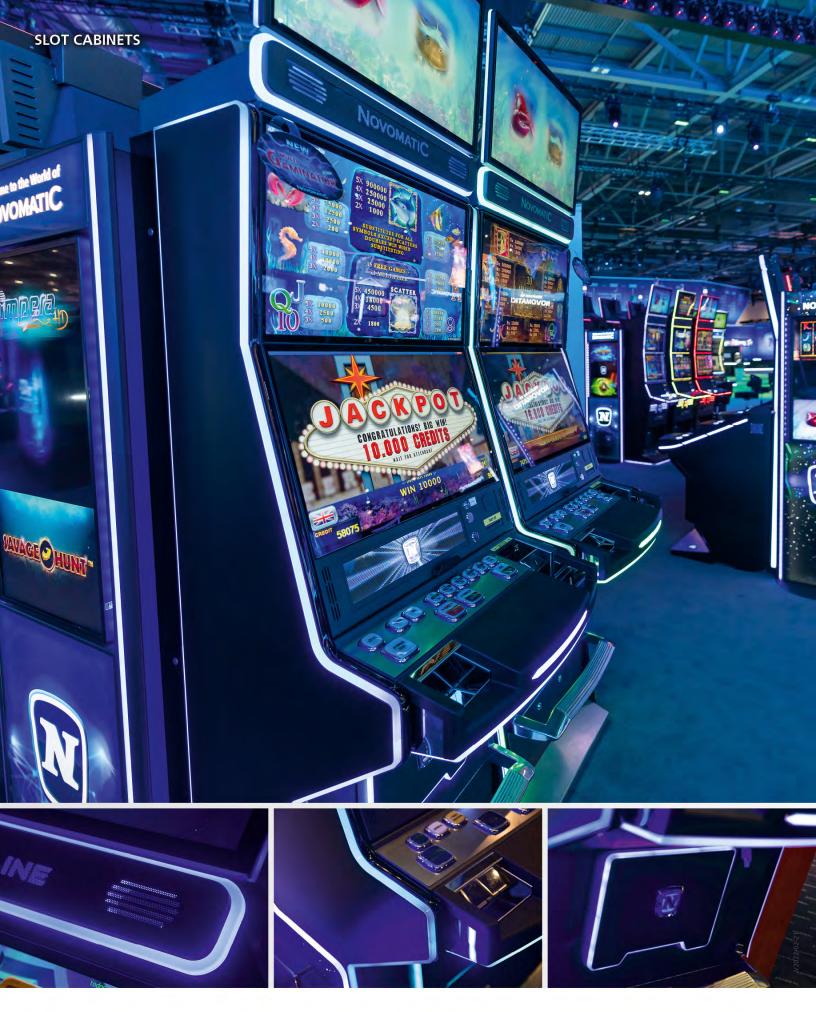

# SLOT CABINETS

| DIAMOND X™ 2.32                         | 10   |
|-----------------------------------------|------|
| PANTHERA™ 2.27                          | 12   |
| PANTHERA™ Curve 1.43                    | 14   |
| V.I.P. Lounge™ 2.32                     | 16 🕨 |
| V.I.P. Lounge™ Curve 1.43               | 18   |
| NOVOSTAR® V.I.P. Royal 2.65             | 20 🕨 |
| V.I.P. Eagle™ III 3.32                  | 22 🕨 |
| FUNMASTER 2.27                          | 24   |
| NOVOSTAR <sup>®</sup> SL 2.27 / SL 3.27 | 26 🕨 |

### DIAMOND XTM 2.32 (FV330A)

#### The brilliance of flexibility

With two 32" full HD screens and an X-quisite LED silhouette, the DIAMOND X<sup>™</sup> 2.32 is an X-ceptionally elegant multi-screen machine, featuring two game screens plus a sophisticated, integrated topper for enhanced Progressives support and high visibility on the gaming floor.

#### Facts & Figures

- 2x 32" full HD LCD screens with LED backlight / bottom screen PCAP touch-equipped
- Ergonomic button player interface Optional: Embedded 15.6" TouchDeck™ PCAP player interface + 2 XL start buttons
- Integrated topper for enhanced Progressives support
- Stunning diamond-style LED silhouette concept with intelligent game-synched colour effects
- Integrated high-performance sound system
- Ergonomic design featuring XL footwell, optional USB charger
- Modern front door panel incl. grill facelift
- Improved maintenance concept
- Dimensions (technical drawings p. 109):

Width: 770 mm / 30.31 in Height: 2333 mm / 91.85 in Depth: 747 mm / 29.41 in