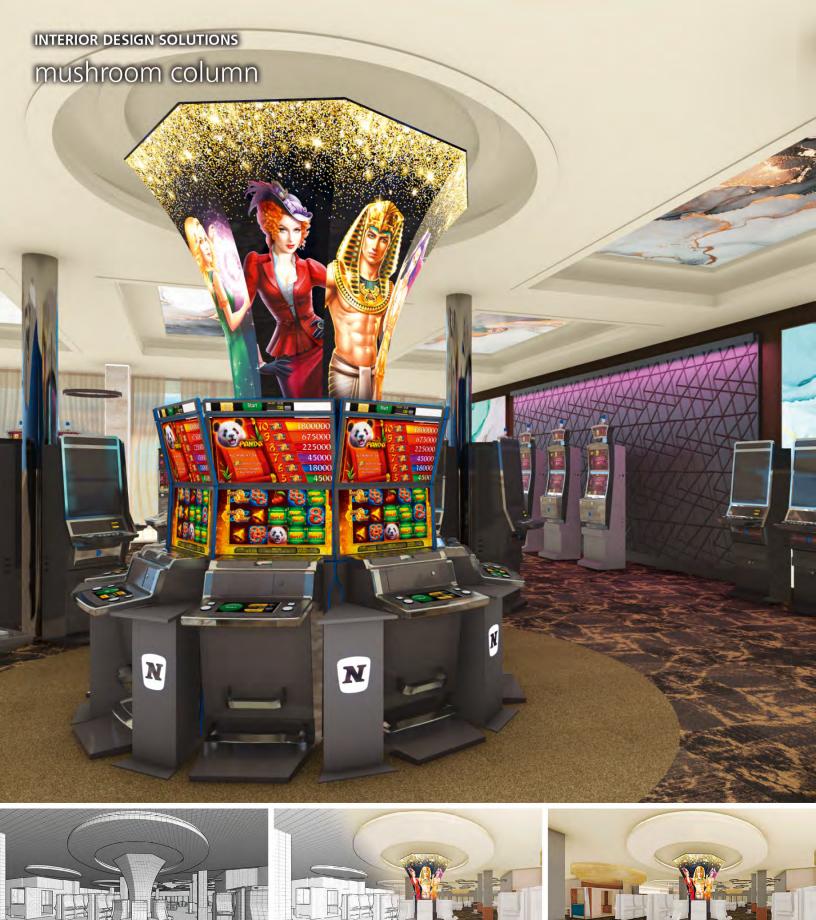

252 606 870 940 \* E-Mail: sales@novomatic.com \* www.novomatic.com

Various dimensions

LED light





ADMIRAL Next Generation Rear Wall Classic

0



# **ADMIRAL Next Generation**

for unified impression

Our ADMIRAL Next Generation design series combines a complete concept for your gaming venue.

The Change Wall hides existent walls, the side tables are indispensible for the player and are equipped with special features such as USB ports. Partitions create rooms and rear wall islands placed inbetween the machines complete the floor plan.

The ADMIRAL Next Generation design is a new, creative, and easy to mount make over.



#### Global Sales: NOVOMATIC AG • Wiener Strasse 158 • 2352 Gumpoldskirchen • Austria

Tel.: +43 2252 606 870 940 • E-Mail: sales@novomatic.com • www.novomatic.com



General Disclaimer: All specifications printed in this brochure are subject to change without notice. Not all games and products are available in all jurisdictions and are subject to specific jurisdictional approval. Please contact your local NOVOMATIC AG representative to find out about the availability of games and products in your specific area.



# Mushroom column

luminous island – for 8 slot machines

The eye catcher among our accessories line. The column has eight different gaming charachters, well known from our NOVOMATIC games.

Like a sparkling diamond that towers above the machines.





#### **Contact us:**

NOVOMATIC INTERIOR DESIGN SOLUTIONS Wiener Strasse 158 2352 Gumpoldskirchen – Austria Tel.: +43 2252 606 870 464 interiordesign@novomatic.com

#### **ORDER YOUR FREE CAT