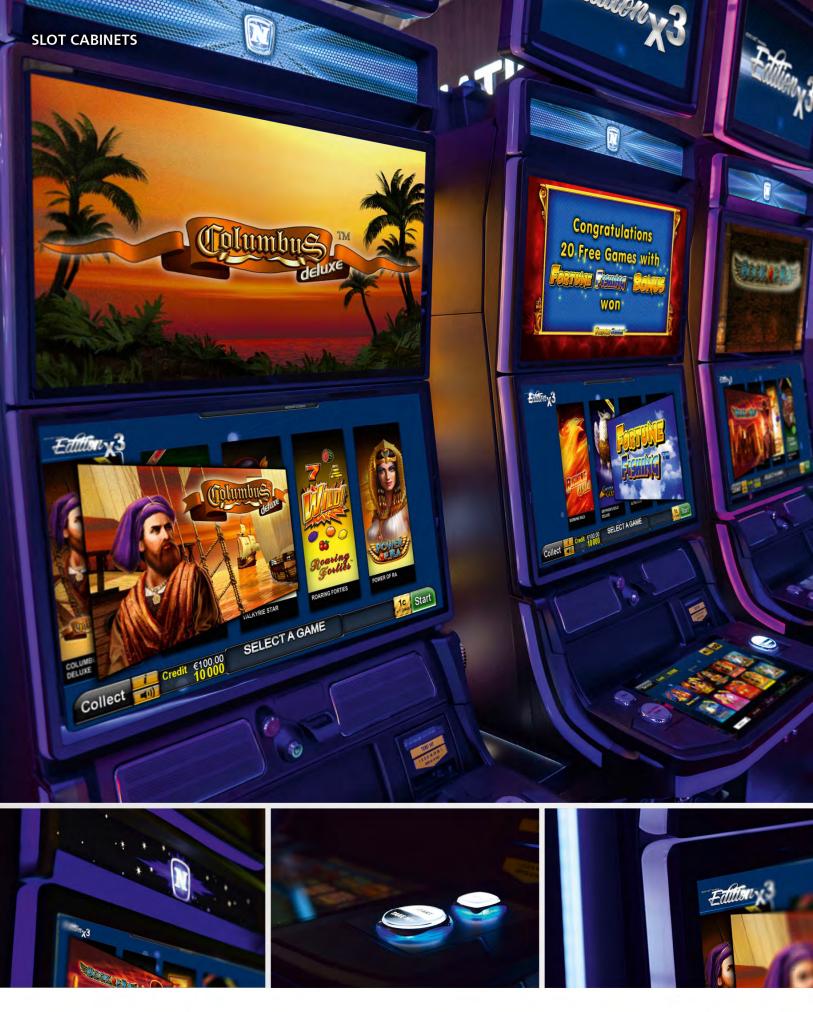

### NOVO LINE<sup>™</sup> Interactive Edition X3

The complete NOVOMATIC gaming classics as well as a premium selection of new stars and popular fruit game titles compose this excellent package of gaming highlights. 40 player favorites will have casino guests spoilt for winning choices.

| NOVO LINE™ Interactive Edition    | n X3 | LINES     |
|-----------------------------------|------|-----------|
| 10 Sizzling Hot™ <i>deluxe</i>    | NEW  | 10 fixed  |
| 100 Roaring Sevens™               | NEW  | 100 fixed |
| 25 Sizzling Hot™ <i>deluxe</i>    | NEW  | 25 fixed  |
| Amazon's Diamonds™                |      | 30        |
| Ancient Goddess™ <i>deluxe</i>    | NEW  | 10        |
| Apollo God of the Sun             |      | 100 fixed |
| Book of Atlantis™                 |      | 10        |
| Book of Ra™ – Temple of Gold™     |      | 10        |
| Book of Ra™ <i>deluxe</i>         |      | 10        |
| Book of Ra™ Magic                 |      | 10        |
| Burning WILD™                     |      | 5 fixed   |
| Chicago™                          |      | 20        |
| Columbus™ <i>deluxe</i>           | NEW  | 10        |
| Dolphin's Pearl™ <i>deluxe</i>    |      | 10        |
| Eye of the Queen™ Magic           | NEW  | 5/10      |
| Fortune Fishing™                  | NEW  | 10 fixed  |
| Globe Roulette™ <i>deluxe</i>     | NEW  | Roulette  |
| Golden Ark™                       | NEW  | 10 fixed  |
| Gryphon's Gold™ <i>deluxe</i>     |      | 10        |
| Lord of the Ocean™                |      | 10        |
| Lord of the Ocean™ Magic          | NEW  | 10        |
| Lucky Lady's Charm™ <i>deluxe</i> |      | 10        |
| Mega Bonus Joker™                 |      | 50        |
| Mega Bonus Joker™ 6               | NEW  | 50        |
| Plenty on Twenty™ <i>hot</i>      |      | 20        |
|                                   |      |           |

| NOVO LINE™ Interactive Edi  | tion X3 | LINES       |
|-----------------------------|---------|-------------|
| Power of Ra™                |         | 10 fixed    |
| Princesses of War™          |         | ALLPAY®     |
| Pure Fruits™                |         | 5 fixed     |
| Rich Witch™                 |         | 20          |
| Roaring Forties™            |         | 50          |
| Roaring Sevens™             | NEW     | 25/50 fixed |
| Savage Hunt™                |         | 50 fixed    |
| Sizzling Book™              | NEW     | 55          |
| Sizzling Gold™              |         | 5 fixed     |
| Sizzling Hot™ <i>deluxe</i> |         | 5 fixed     |
| Sizzling Hot™ 6 extra gold  |         | 5 fixed     |
| Star Nova™                  |         | 10          |
| Ultra Star™                 |         | 5 fixed     |
| Valkyrie Star™              |         | 25          |
| Wild Maverick™              |         | 10          |
|                             |         |             |