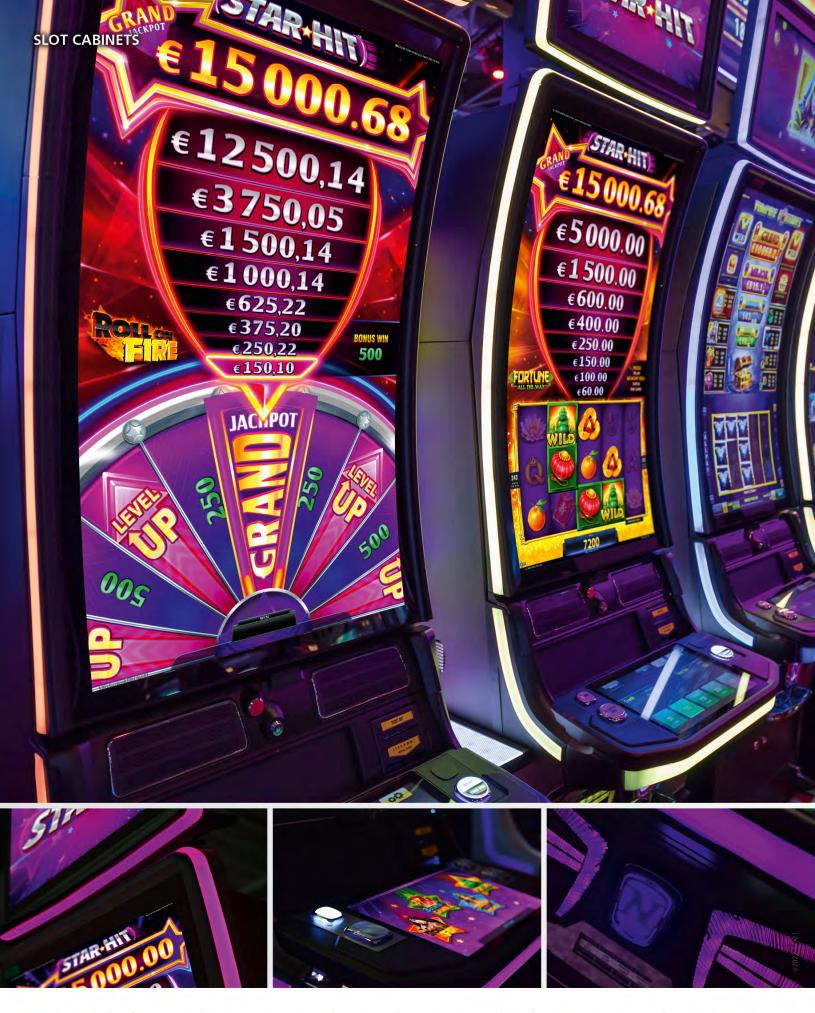

## NOVO LINE<sup>™</sup> Interactive Concurve Edition 6

| NOVO LINE™ INTERACTIVE<br>CONCURVE EDITION 6 | LINES      | FEATURES      | ЈАСКРОТ |
|----------------------------------------------|------------|---------------|---------|
| Apollo – God of the Sun                      | 100        | Nudging Wilds |         |
| Book of Ra™ <i>deluxe</i>                    | 10         |               |         |
| Charming Lady's Boom™                        | 10 fixed   | BOOMPAYS      | •       |
| Dolphin's Pearl™ <i>deluxe</i>               | 10         |               |         |
| Enchanted Pegasus™                           | 60 fixed   | POWER PRIZES  | •       |
| Eternal Mandarin Ducks™                      | ALLPAY®    | POWER PRIZES  | •       |
| Globe Roulette™ <i>deluxe</i>                | (Roulette) |               |         |
| Lord of the Ocean™                           | 10         |               |         |
| Lucky Lady's Charm™ <i>deluxe</i>            | 10         |               |         |
| Lucky Lady's™ Wild Spell                     | 10         | WILD SHAPES   |         |
| Lucky Path™                                  | ALLPAY®    |               | •       |
| Lucky Trail™                                 | ALLPAY®    |               | •       |
| Mighty Minotaur™                             | 60 fixed   | POWER PRIZES  | •       |
| Riches of Babylon™                           | 25 fixed   |               |         |
| Sizzling Hot™ <i>deluxe</i>                  | 5 fixed    |               |         |

#### NOVO LINE<sup>™</sup> Interactive Concurve Edition 6 – Jackpot Highlights

5000 00

2500 00 50.00

000

00 500.00 €400.00

#### Charming Lady's BOOM™

The reels go BOOM, when this Charming Lady gets into shape for real! Keep your fingers crossed as you watch her transform into ever changing BOOMPAY shapes in the Jackpot feature...

Player Category: Fun Players, Regular Players Top Prize: on single line: 1,800 times bet per line