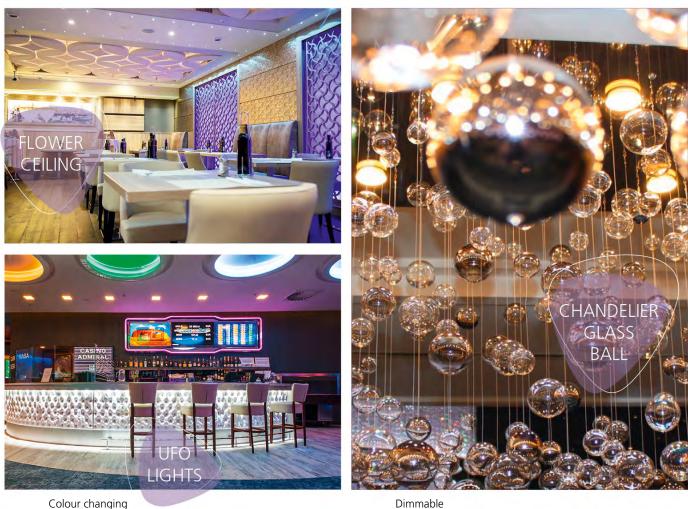

g

- On-site inspection of the inventory and measurements
- Customer contact, communication bet ween the contractors
- Creation of all-in-one concepts for casinos and adjoining rooms by our design office
- · Finishing with floor plans, views, detailed plans, CNC exports
- Production by our carpentry
- Communication and coordination with other departments within the NOVOMATIC Group such as locksmith, print shop, etc. for our furniture production
- Time management and execution of logistics
- On-site assembly by our carpenters and finishing

#### **Step Wall**

Dark oak Rusty metal LED light

#### **Bubbles Wall** Printed fabric

Dark oak

LED light

#### **Fan Shaped**

Metallic Wood LED light



# NOVOMATIC

#### Global Sales:



Gold/Bronze Wood LED light Wood Anthrazite LED light

NA





Colour changing Dimmable LED light



#### Global Sales: NOVOMATIC AG \* Wiener Strasse 158 \* 2352 Gumpoldskirchen \* Austria Tel.: +43 2252 606 870 940 \* E-Mail: sales@novomatic.com \* www.novomatic.com

Various dimensions

LED light





ADMIRAL Next Generation Rear Wall Classic

0



# **ADMIRAL Next Generation**

for unified impression

Our ADMIRAL Next Generation design series combines a complete concept for your gaming venue.

The Change Wall hides existent walls, the side tables are indispensible for the player and are equipped with special features such as USB ports. Partitions create rooms and rear wall islands placed inbetween the machines complete the floor plan.

The ADMIRAL Next Generation design is a new, creative, and easy to mount make over.



#### Global Sales: NOVOMA