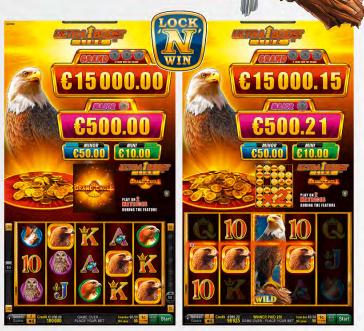

ive package of the ULTRA BOOST Link  $^{\text{TM}}$ .

Grand Eagle, Great American Buffalo and Tiger Storm are thrilling 50-line games, each with an ULTRA BOOST for the popular Lock 'N' Win Progressive feature: During the feature, a second reel matrix can be unlocked for extra Jackpot chances and a real boost for the game play. Large bank configurations will maximize player entertainment and create an attractive highlight on the slot floor.



The Grand Eagle is a powerful spirit animal that watches over the 50 lines of this video slot highlight. Unlock the second reel matrix in the ULTRA BOOST Feature and increase your chances for the Progressives.

50-line (fixed), 5-reel video game with Progressive feature

Player Category: Fun Players, Regular Players Top Prize: 150 times total bet







### ULTRA BOOST Link™

#### ULTRA BOOST Link™ – Great American Buffalo

The Great American Buffalo is an impressive sight as he expands to his full size and wildness across these 50 lines. Boost your luck further by unlocking the second reel matrix in the ULTRA BOOST Feature for extra Jackpot chances.

50-line (fixed), 5-reel video game with Progressive feature

Player Category: Fun Players, Regular Players Top Prize: 150 times total bet

### ULTRA BOOST Link™ – Tiger Storm

This tiger can summon up a roaring storm of wins on the reels as he displays his full wild potential for 50 win lines. In the special ULTRA BOOST Feature, an additional reel matrix can be unlocked for extra chances for a Progressive Jackpot win.

50-line (fixed), 5-reel video game with Progressive feature *Player C