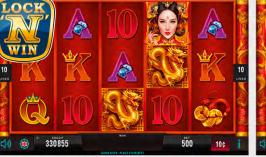

#### Facts & Figures

- 2x 27" TFT screens (1x PCAP touch-equipped)
- Various button panel layouts available
- Optional 27" or 32" multi-purpose LED topper available
- Stirring 10mm LED illumination and game-dependent colour effects
- Integrated high-performance sound system
- Ergonomic design
- Dimensions (technical drawings p. 109): Width: 685 mm / 26.97 in Height: 1910 mm / 75.21 in Depth: 728 mm / 26.66 in