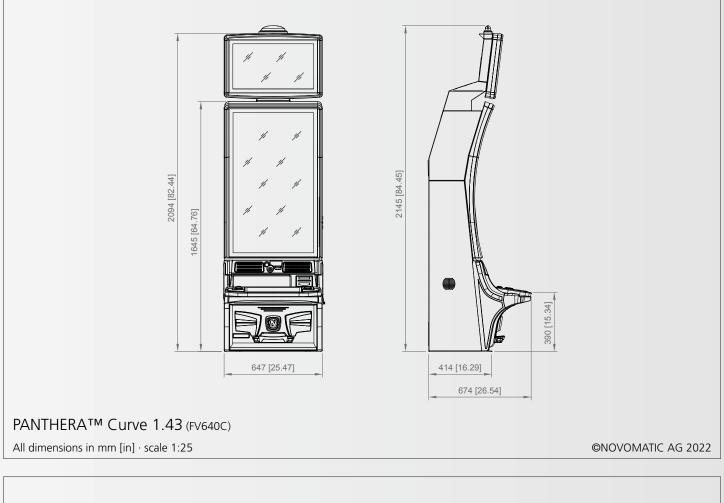

### PANTHERATM Curve 1.43 (FV640C)

#### Sleek is the new standard

Power and performance are executed on this towering machine to keep your guests on the edge of their seats. The PANTHERA™ Curve 1.43's intriguing LED effects, imposing Curve screen and high visibility hit the mark for a sophisticated game presentation.

#### Facts & Figures

- 1x 43" UHD Curve LCD screen with LED backlight / PCAP touch-equipped
- 15.6" TouchDeck™ player interface / various button panel layouts available
- Independent 24" multi-purpose LED topper available
- Stirring 25mm LED illumination and game-dependent colour effects
- Integrated high-performance sound system
- Ergonomic design
- Dimensions without base (technical drawings p. 109): Width: 647 mm / 25.47 in Height: 2094 mm / 82.44 in Depth: 674 mm / 26.54 in