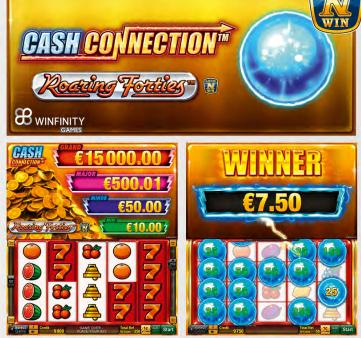

#### Soaring Performance

The V.I.P. Eagle<sup>™</sup> advocates striking visibility and a soaring performance on every gaming floor. Combining the best of slant top and upright cabinet design, this machine is equipped with a touchscreen slant plus two ultra-sharp 32" game screens. Extra-wide LED effects synchronize with the game and create an intensely gripping gaming experience.