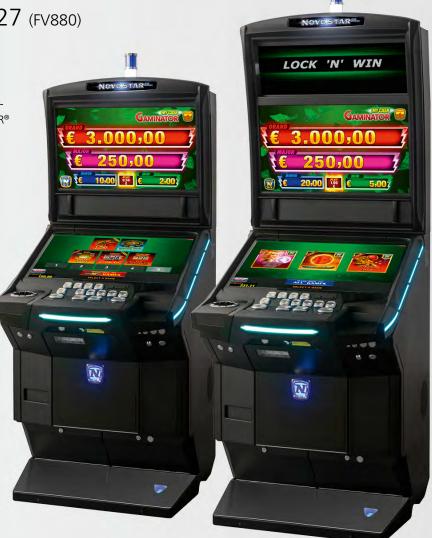

## NOVOSTAR<sup>®</sup> SL 2.27 / SL 3.27 (FV880)

#### The gaming floor's shining star!

This sophisticated slant top cabinet combines leading-edge technology with ergonomic design. Available in cabinet versions with 2 or with 3 monitors respectively, the NOVOSTAR<sup>®</sup> SL caters to a variety of video slot gaming applications.

#### Facts & Figures

- 2/3x 27" full HD LED screens with FLIPSCREEN® feature
- Bottom screen touch-equipped
- Attractive style with brilliant, LED illuminated details
- Ergonomic design
- Extra start button built into footrest
- Dimensions (technical drawings p. 109): Width: 710 mm / 27.95 in Height: 1334/1869 mm / 64.33/73.59 in Depth: 823 mm / 32.39 in