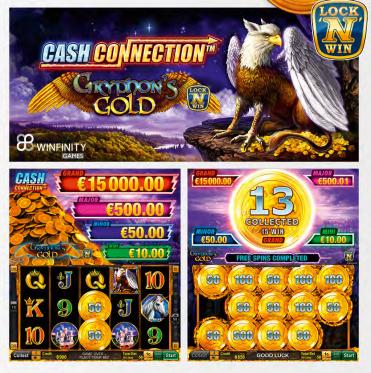

| NOVO LINE™ Interactive Edition    | n X3 | LINES     |
|-----------------------------------|------|-----------|
| 10 Sizzling Hot™ <i>deluxe</i>    | NEW  | 10 fixed  |
| 100 Roaring Sevens™               | NEW  | 100 fixed |
| 25 Sizzling Hot™ <i>deluxe</i>    | NEW  | 25 fixed  |
| Amazon's Diamonds™                |      | 30        |
| Ancient Goddess™ <i>deluxe</i>    | NEW  | 10        |
| Apollo God of the Sun             |      | 100 fixed |
| Book of Atlantis™                 |      | 10        |
| Book of Ra™ – Temple of Gold™     |      | 10        |
| Book of Ra™ <i>deluxe</i>         |      | 10        |
| Book of Ra™ Magic                 |      | 10        |
| Burning WILD™                     |      | 5 fixed   |
| Chicago™                          |      | 20        |
| Columbus™ <i>deluxe</i>           | NEW  | 10        |
| Dolphin's Pearl™ <i>deluxe</i>    |      | 10        |
| Eye of the Queen™ Magic           | NEW  | 5/10      |
| Fortune Fishing™                  | NEW  | 10 fixed  |
| Globe Roulette™ <i>deluxe</i>     | NEW  | Roulette  |
| Golden Ark™                       | NEW  | 10 fixed  |
| Gryphon's Gold™ <i>deluxe</i>     |      | 10        |
| Lord of the Ocean™                |      | 10        |
| Lord of the Ocean™ Magic          | NEW  | 10        |
| Lucky Lady's Charm™ <i>deluxe</i> |      | 10        |
| Mega Bonus Joker™                 |      | 50        |
| Mega Bonus Joker™ 6               | NEW  | 50        |
| Plenty on Twenty™ <i>hot</i>      |      | 20        |
|                                   |      |           |