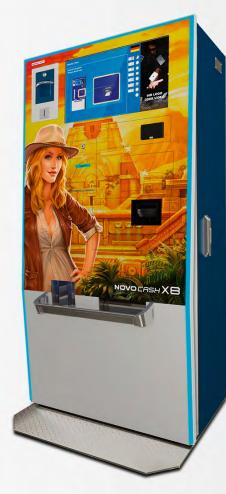

ity of notes and coins available, components can be upgraded at a later stage, as well as the integration of different technologies such as TITO, Cashless and bank card solutions.





#### NOVO Cash X6+

#### Enhanced version of the X6

Compared to the conventional X6, the NOVO Cash X6+ offers an enhanced front door with a new 8-point locking mechanism. In addition to further optimizations in various aspects, a blue illuminated edge runs around the front door giving an eye-catching design. Built for the future, current payment technologies are incorporated as standard including bank card solutions. Like its predecessor, the X6+ can be built to customer specifications and its large capacity allows components to be upgraded at a later stage as requirements change.

V2022-02-21

# NOVOCASH



International Sales: Axel.Janssen@loewen.de Mike.Robinson@novomatic.co.uk



#### NOVO Cash X8

#### Innovative money changer

The flagship cash machine from NOVO Cash, the X8 features a 24-inch touchscreen monitor and striking design with an all-round blue LED edge. The heart of the NOVO Cash X8 is its powerful banknote recycler: the MRX. This high-tech component enables extremely fast checking and processing of banknotes, with deposit and withdrawal of up to 30 notes at once, as well as up to 480 notes in the banknote recycling system across all note denominations. In addition to bringing ultimate speed to players, the X8 has been designed with the operator in mind, ideal for cashier cycles and the flow of money in a venue.

Offering fast and, above all, secure payments with two bankno