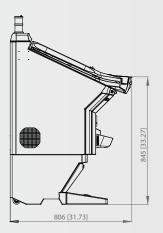

### DIAMOND XTM 2.32 (FV330A)

#### The brilliance of flexibility

With two 32" full HD screens and an X-quisite LED silhouette, the DIAMOND X<sup>™</sup> 2.32 is an X-ceptionally elegant multi-screen machine, featuring two game screens plus a sophisticated, integrated topper for enhanced Progressives support and high visibility on the gaming floor.

#### Facts & Figures

- 2x 32" full HD LCD screens with LED backlight / bottom screen PCAP touch-equipped
- Ergonomic button player interface Optional: Embedded 15.6" TouchDeck™ PCAP player interface + 2 XL start buttons
- Integrated topper for enhanced Progressives support
- Stunning diamond-style LED silhouette concept with intelligent game-synched colour effects
- Integrated high-performance sound system
- Ergonomic design featuring XL footwell, optional USB charger
- Modern front door panel incl. grill facelift
- Improved maintenance concept
- Dimensions (technical drawings p. 109):

Width: 770 mm / 30.31 in Height: 2333 mm / 91.85 in Depth: 747 mm / 29.41 in