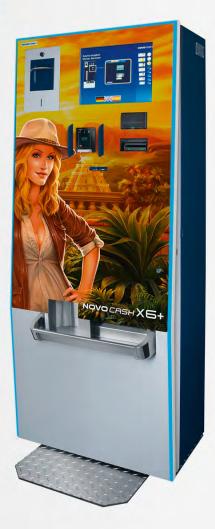

ities. Intuitive and easy to use, the SlimChange has become a redemption terminal of choice in many international gaming and betting venues.

# NOVOMATIC

-

TICKET/CHANGE



#### NOVO Cash X6

#### Advanced redemption machine

Featuring a state-of-the-art design and advanced features, the X6 is a robust money changer and redemption machine for casinos, arcades and betting venues. Superior technology and a modular design are two trademarks of the X6, which combine innovative money management concepts into a high-security cabinet. The X6 can be modified for bespoke customer requirements and with a massive capacity of notes and coins available, components can be upgraded at a later stage, as well as the integration of different technologies such as TITO, Cashless and bank card solutions.





#### NOVO Cash X6+

#### Enhanced version of the X6

Compared to the conventional X6, the NOVO Cash X6+ offers an enhanced front door with a new 8-point locking mechanism. In addition to further optimizations in various aspects, a blue illuminated edge runs around the front door giving an eye-catching design. Built for the future, current payment technologies are incorporated as standard including bank card solutions. Like its predecessor, the X6+ can be built to customer specifications and its large capacity allows components to be upgraded at a later stage as requirements change.

V2022-02-21

# NOVOCASH



International Sales: Axel.Janssen@loewen.de Mike.Robinson@novomatic.co.uk



#### NOVO Cash X8

#### Innovative money changer

The flagship cash machine from NOVO Cash, the X8 featu