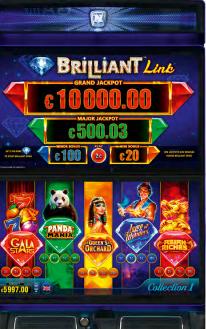

#### Facts & Figures

- 2/3x 27" full HD LED screens with FLIPSCREEN® feature
- Bottom screen touch-equipped
- Attractive style with brilliant, LED illuminated details
- Ergonomic design
- Extra start button built into footrest
- Dimensions (technical drawings p. 109): Width: 710 mm / 27.95 in Height: 1334/1869 mm / 64.33/73.59 in Depth: 823 mm / 32.39 in