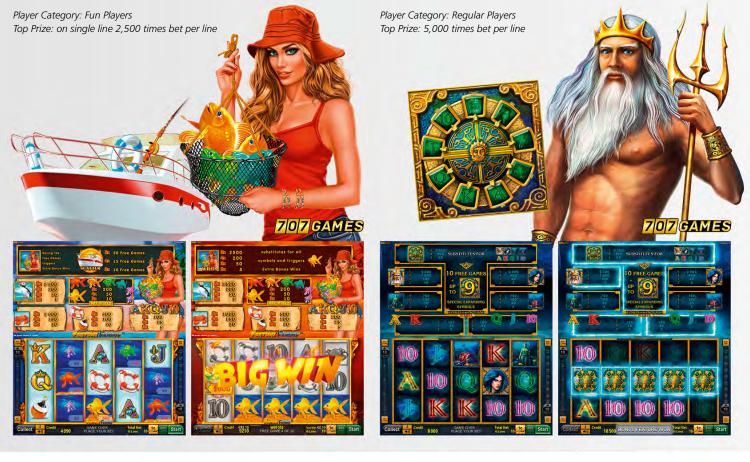

#### Fortune Fishing<sup>™</sup>

This girl's gone fishing for fortunes... Any kind of fish counts in the special Fortune Fishing Bonus, if the girl's at the right place at the right time. Get hooked on this treat of a game and reel them prizes in!

#### Lord of the Ocean<sup>™</sup> Magic

Poseidon works his magic in this special version of the classic: With up to nine special expanding symbols in the free games, the legendary treasures of the Greek god are at arm's length.

#### Mega Bonus Joker™ 6

Mega Bonus Joker™ fun on 50 lines across 6 reels with stacked fruits and stacked Jokers – and up to 100 free games!

Player Category: Fun Players, Regular Players Top Prize: 2,500 times bet per line on single line

#### Sizzling Book™

The twin pack you've been waiting for! For all those who have a hard time choosing their favourite classic, Sizzling Book<sup>™</sup> has it all: A sizzling hot base game and a an adventurous set of 10 classic Book of Ra<sup>™</sup>-style free games!