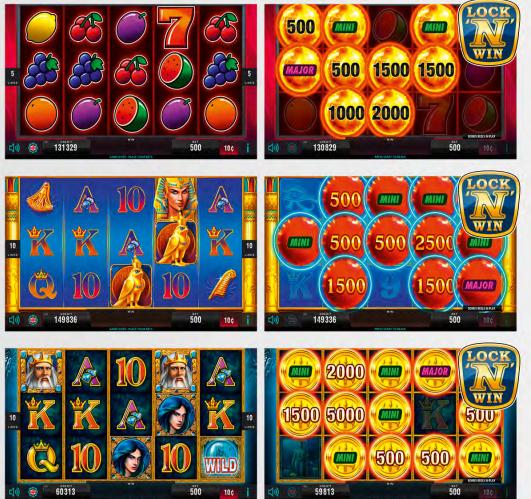

#### Facts & Figures

- 2x 27" TFT screens (1x PCAP touch-equipped)
- Various button panel layouts available
- Optional 27" or 32" multi-purpose LED topper available
- Stirring 10mm LED illumination and game-dependent colour effects
- Integrated high-performance sound system
- Ergonomic design
- Dimensions (technical drawings p. 109): Width: 685 mm / 26.97 in Height: 1910 mm / 75.21 in Depth: 728 mm / 26.66 in