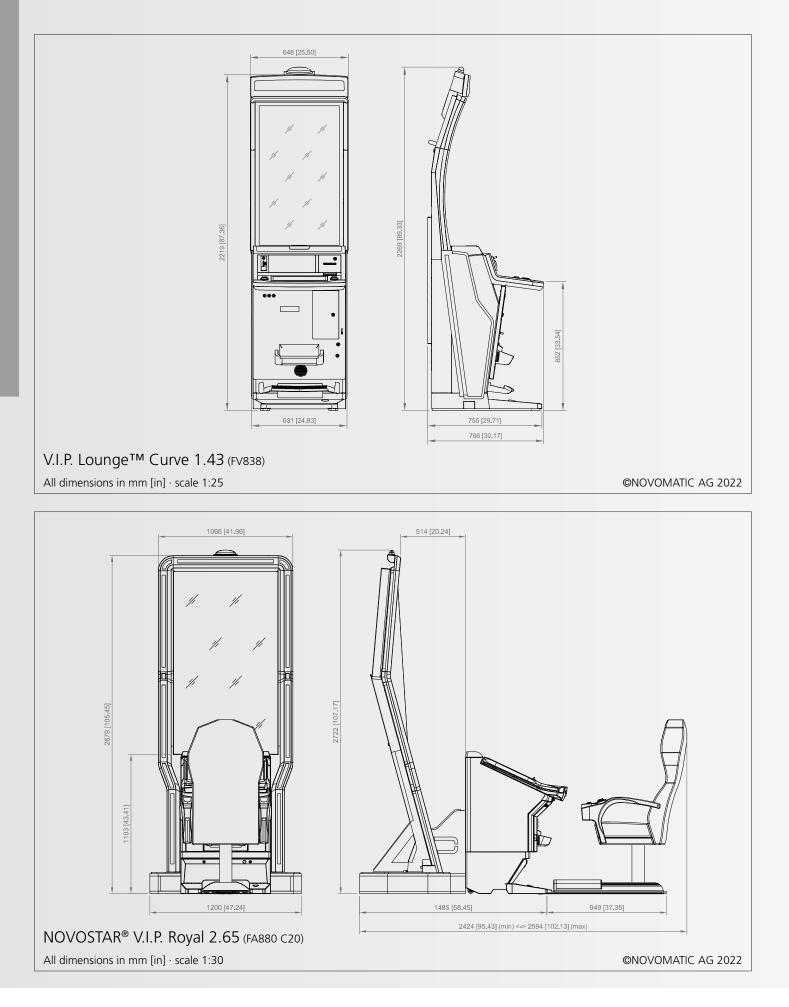

### V.I.P. Lounge<sup>TM</sup> Curve 1.43 (FV838)

## Compact Curve that goes with the flow

The Very Important Player Experience in a curved lounge style. The 43" upright curve screen, game-dependent LED edges and V.I.P. chair in a space optimized format – this machine delivers the perfect gaming flow for the modern gaming floor.

#### Facts & Figures

- 1x 43" UHD Curve LCD screen with LED backlight
- 15.6" TouchDeck™ player interface as well as various button panel layouts available
- Stirring 25mm LED illumination and gamedependent colour effects
- Ergonomic design
- Highly comfortable V.I.P. Mamba Chair
- Integrated high-performance sound system
- Dimensions without chair (technical drawings p. 109): Width: 631 mm / 24.83 in
  - Height: 2219 mm / 87.36 in Depth: 766 mm / 30.17 in

## NOVOSTAR® V.I.P. Royal 2.65 (FA880 C20)

IP

#### Royal V.I.P. Comfort

The NOVOSTAR<sup>®</sup> V.I.P. Royal takes the Very Important Player Experience to the top! The huge 65" upright screen is the perfect display for games without limits and entertainment in great style.

#### Facts & Figures

- 65" UHD LCD screen with LED backlight
- 27" full HD LED touchscreen on the cabinet
- Ergonomic design
- Highly comfortable V.I.P. Cobra Chair including:
- Integrated satellite speakers in the headrest
- Start/Take Win and bet setting buttons plus volume control in the armrest
- Extra start button built into footrest
- Various button panel layouts available
- Dimensions without chair (technical drawings p. 109): Width: 1200 mm / 47.24 in
  - Height: 2679 mm / 105.45 in Depth: 1485 mm / 58.45 in