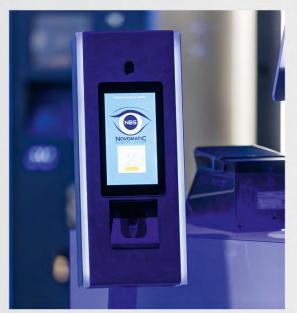

-minded team
- Focus on functionality and delivery
- 24/7 support
- Trainings
- Short time-to-market
- Agile approach

# 

Dell

11.00 Avg: 7.42 Avg: 9.00 Avg: 9.00 Avg: 11.00 Avg: 0.00 Avg: 9.00 Avg: 11.00 Avg: 6.64 Avg: 11.00 Avg: 6.62 Avg: 0.00 Avg:

Max Max Max Max Max Max Max Max Max

> 11.00 Avg: 11.38 Avg: 0.00 Avg: 9.00 Avg: 11.00 Avg: 10.56 Avg: 0.00 Avg: 9.00 Avg: 11.00 Avg: 11.00 Avg: 11.00 Avg: 0.00 Avg: 0.00

 Jut
 Aug
 Sep
 Oct
 N

 12.00
 Avg:
 11.14
 Min:

 5.79
 Avg:
 3.01
 Min:

 0.00
 Avg:
 0.00
 Min:

 9.00
 Avg:
 8.84
 Min:

11.00 Min 1.83 Min 0.00 Min 9.00 Min 11.00 Min 1.81 Min 0.00 Min 1.00 Min 1.78 Min 0.00 Min 1.78 Min

11.00 Min: 3.14 Min: 0.00 Min: 9.00 Min: 11.00 Min: 3.10 Min: 9.00 Min: 11.00 Min 11.00 Min 3.06 Min 0.00 Min

# NOVOMATIC

#### Global Sales:





## NOVOMATIC Biometric Systems™

Biometrics are the measurable anatomical characteristics that make possible the unique identification of an individual. The in-house developed NOVOMATIC BIOMETRIC SYSTEMS™ (NBS) herald a modern approach to contemporary demands in the gaming industry. With a wide variety of application possibilities NBS offer a cost-effective solution for the quick and reliable processing of authentication data.

NBS consist of biometric acquisition devices, a local server and a central server in order to link multiple sites. Virtually any biometric trait could be utilized. The currently applied methods for identification and verification are fingerprints and face recognition, including the option of age estimation." The exchange of information is carried out via web servi