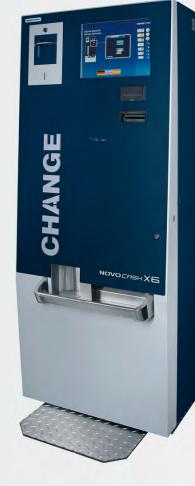

ilities. Intuitive and easy to use, the SlimChange has become a redemption terminal of choice in many international gaming and betting venues.

# NOVOMATIC

-

TICKET/CHANGE



#### NOVO Cash X6

#### Advanced redemption machine

Featuring a state-of-the-art design and advanced features, the X6 is a robust money changer and redemption machine for casinos, arcades and betting venues. Superior technology and a modular design are two trademarks of the X6, which combine innovative money management concepts into a high-security cabinet. The X6 can be modified for bespoke customer requirements and with a massive capacity of notes and coins available, components can be upgraded at a later stage, as well as the integration of different technologies such as TITO, Cashless and bank card solutions.





#### NOVO Cash X6+

#### Enhanced version of the X6

Compared to the conventional X6, the NOVO Cash X6+ offers an enhanced front door with a new 8-point locking mechanism. In addition to further optimizations in various aspects, a blue illuminated edge runs around the front door giving an eye-catching design. Built for the future, current payment technologies are incorporated as standard including bank card solutions. Like its predecessor, the X6+ can be built to customer specifications and its large capacity allows components to be upgraded at a later stage as requirements change.

V2022-02-21

# NOVOCASH



International Sales: Axel.Janssen@loewen.de Mike.Robinson@novomatic.co.uk



#### NOVO Cash X8

#### Innovative money changer

The flagship cash machine from NOVO Cash, the X8 fea