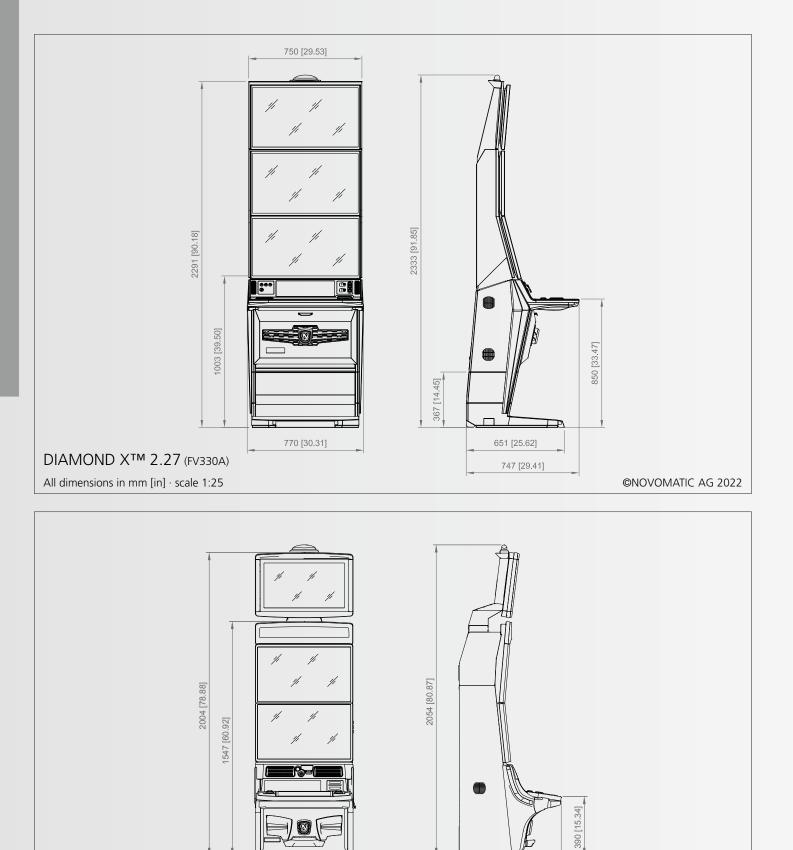

### DIAMOND XTM 2.32 (FV330A)

#### The brilliance of flexibility

With two 32" full HD screens and an X-quisite LED silhouette, the DIAMOND X<sup>™</sup> 2.32 is an X-ceptionally elegant multi-screen machine, featuring two game screens plus a sophisticated, integrated topper for enhanced Progressives support and high visibility on the gaming floor.

#### Facts & Figures

- 2x 32" full HD LCD screens with LED backlight / bottom screen PCAP touch-equipped
- Ergonomic button player interface Optional: Embedded 15.6" TouchDeck™ PCAP player interface + 2 XL start buttons
- Integrated topper for enhanced Progressives support
- Stunning diamond-style LED silhouette concept with intelligent game-synched colour effects
- Integrated high-performance sound system
- Ergonomic design featuring XL footwell, optional USB charger
- Modern front door panel incl. grill facelift
- Improved maintenance concept
- Dimensions (technical drawings p. 109):

Width: 770 mm / 30.31 in Height: 2333 mm / 91.85 in Depth: 747 mm / 29.41 in