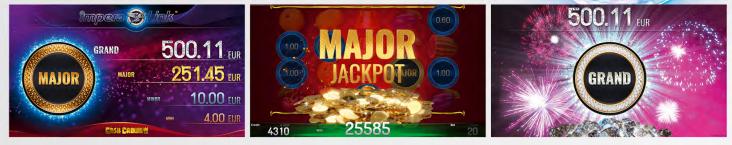

#### Soaring Performance

The V.I.P. Eagle<sup>™</sup> advocates striking visibility and a soaring performance on every gaming floor. Combining the best of slant top and upright cabinet design, this machine is equipped with a touchscreen slant plus two ultra-sharp 32" game screens. Extra-wide LED effects synchronize with the game and create an intensely gripping gaming experience.