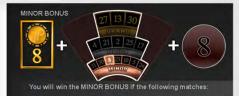

#### Charming Lady's BOOM™

The reels go BOOM, when this Charming Lady gets into shape for real! Keep your fingers crossed as you watch her transform into ever changing BOOMPAY shapes in the Jackpot feature...

Player Category: Fun Players, Regular Players Top Prize: on single line: 1,800 times bet per line