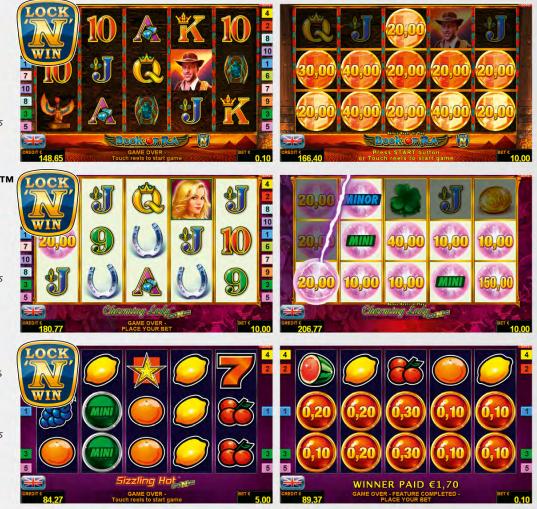

### NOVO LINE<sup>™</sup> Interactive Edition X3

The complete NOVOMATIC gaming classics as well as a premium selection of new stars and popular fruit game titles compose this excellent package of gaming highlights. 40 player favorites will have casino guests spoilt for winning choices.

| NOVO LINE™ Interactive Edition    | n X3 | LINES     |
|-----------------------------------|------|-----------|
| 10 Sizzling Hot™ <i>deluxe</i>    | NEW  | 10 fixed  |
| 100 Roaring Sevens™               | NEW  | 100 fixed |
| 25 Sizzling Hot™ <i>deluxe</i>    | NEW  | 25 fixed  |
| Amazon's Diamonds™                |      | 30        |
| Ancient Goddess™ <i>deluxe</i>    | NEW  | 10        |
| Apollo God of the Sun             |      | 100 fixed |
| Book of Atlantis™                 |      | 10        |
| Book of Ra™ – Temple of Gold™     |      | 10        |
| Book of Ra™ <i>deluxe</i>         |      | 10        |
| Book of Ra™ Magic                 |      | 10        |
| Burning WILD™                     |      | 5 fixed   |
| Chicago™                          |      | 20        |
| Columbus™ <i>deluxe</i>           | NEW  | 10        |
| Dolphin's Pearl™ <i>deluxe</i>    |      | 10        |
| Eye of the Queen™ Magic           | NEW  | 5/10      |
| Fortune Fishing™                  | NEW  | 10 fixed  |
| Globe Roulette™ <i>deluxe</i>     | NEW  | Roulette  |
| Golden Ark™                       | NEW  | 10 fixed  |
| Gryphon's Gold™ <i>deluxe</i>     |      | 10        |
| Lord of the Ocean™                |      | 10        |
| Lord of the Ocean™ Magic          | NEW  | 10        |
| Lucky Lady's Charm™ <i>deluxe</i> |      | 10        |
| Mega Bonus Joker™                 |      | 50        |
| Mega Bonus Joker™ 6               | NEW  | 50        |
| Plenty on Twenty™ <i>hot</i>      |      | 20        |
|                                   |      |           |

| NOVO LINE™ Interactive Edi  | tion X3 | LINES       |
|-----------------------------|---------|-------------|
| Power of Ra™                |         | 10 fixed    |
| Princesses of War™          |         | ALLPAY®     |
| Pure Fruits™                |         | 5 fixed     |
| Rich Witch™                 |         | 20          |
| Roaring Forties™            |         | 50          |
| Roaring Sevens™             | NEW     | 25/50 fixed |
| Savage Hunt™                |         | 50 fixed    |
| Sizzling Book™              | NEW     | 55          |
| Sizzling Gold™              |         | 5 fixed     |
| Sizzling Hot™ <i>deluxe</i> |         | 5 fixed     |
| Sizzling Hot™ 6 extra gold  |         | 5 fixed     |
| Star Nova™                  |         | 10          |
| Ultra Star™                 |         | 5 fixed     |
| Valkyrie Star™              |         | 25          |
| Wild Maverick™              |         | 10          |
|                             |         |             |