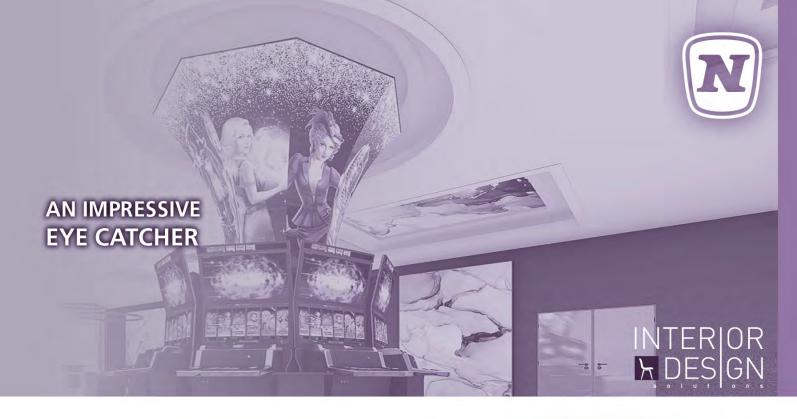

#### The brilliance of flexibility

With two 32" full HD screens and an X-quisite LED silhouette, the DIAMOND X<sup>™</sup> 2.32 is an X-ceptionally elegant multi-screen machine, featuring two game screens plus a sophisticated, integrated topper for enhanced Progressives support and high visibility on the gaming floor.

#### Facts & Figures

- 2x 32" full HD LCD screens with LED backlight / bottom screen PCAP touch-equipped
- Ergonomic button player interface Optional: Embedded 15.6" TouchDeck™ PCAP player interface + 2 XL start buttons
- Integrated topper for enhanced Progressives support
- Stunning diamond-style LED silhouette concept with intelligent game-synched colour effects
- Integrated high-performance sound system
- Ergonomic design featuring XL footwell, optional USB charger
- Modern front door panel incl. grill facelift
- Improved maintenance concept
- Dimensions (technical drawings p. 109):