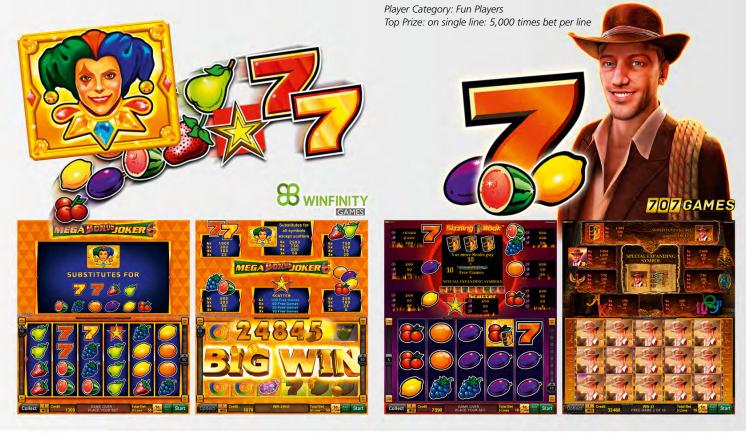

#### Mega Bonus Joker™ 6

Mega Bonus Joker™ fun on 50 lines across 6 reels with stacked fruits and stacked Jokers – and up to 100 free games!

Player Category: Fun Players, Regular Players Top Prize: 2,500 times bet per line on single line

#### Sizzling Book™

The twin pack you've been waiting for! For all those who have a hard time choosing their favourite classic, Sizzling Book<sup>™</sup> has it all: A sizzling hot base game and a an adventurous set of 10 classic Book of Ra<sup>™</sup>-style free games!