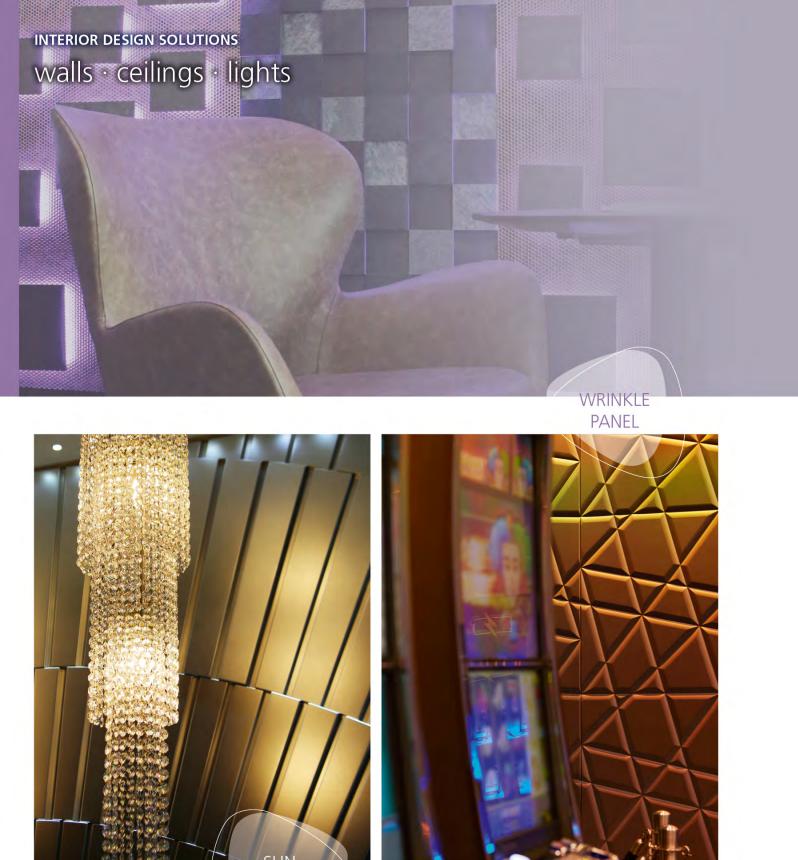

fice Equipment
- Hotel Rooms
- Podium
- Small Parts
- Packaging

- On-site inspection of the inventory and measurements
- Customer contact, communication bet ween the contractors
- Creation of all-in-one concepts for casinos and adjoining rooms by our design office
- · Finishing with floor plans, views, detailed plans, CNC exports
- Production by our carpentry
- Communication and coordination with other departments within the NOVOMATIC Group such as locksmith, print shop, etc. for our furniture production
- Time management and execution of logistics
- On-site assembly by our carpenters and finishing

#### **Step Wall**

Dark oak Rusty metal LED light

#### **Bubbles Wall** Printed fabric

Dark oak

LED light

#### **Fan Shaped**

Metallic Wood LED light



# NOVOMATIC

#### Global Sales:



Gold/Bronze Wood LED light Wood Anthrazite LED light

NA





Colour changing Dimmable LED light



#### Global Sales: NOVOMATIC AG \* Wiener Strasse 158 \* 2352 Gumpoldskirchen \* Austria Tel.: +43 2252 606 870 940 \* E-Mail: sales@novomatic.com \* www.novomatic.com

Various dimensions

LED light





ADMIRAL Next Generation Rear Wall Classic

0



# **ADMIRAL Next Generation**

for unified impression

Our ADMIRAL Next Generation design series combines a complete concept for your gaming venue.

The Change Wall hides existent walls, the side tables are indispensible for the player and are equipped with special features such as USB ports. Partitions create rooms and rear wall islands placed inbetween the machines complete the floor plan.

The ADMIRAL Next Generation design is a new, creat