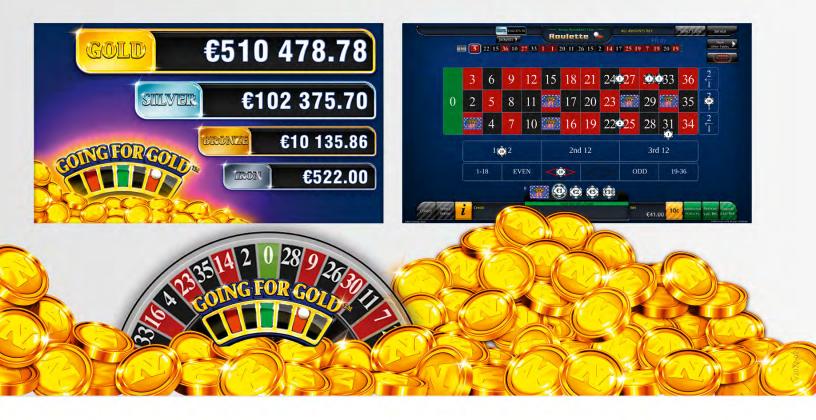

sions such as TouchBet<sup>®</sup>, Multi- or Flying versions of a game.



### NOVOMATIC

#### Global Sales:



### GOING FOR GOLD™

### The Roulette jackpot side bet

These jackpot side bet winning chances add some extra thrill to the classic Roulette game! GOING FOR GOLD<sup>TM</sup> is a multi-level jackpot side bet, set up as a Local- or Wide-Area Progressive offer for all connected Roulette games. Additionally to their classic Roulette bets, players can also choose to buy and place a certain quantity of side bet tokens on the Roulette numbers of their choice, thus participating in the jackpot game. The winning number for the side bet is the same as for the traditional game.

Players can qualify in the initial Jackpot Journey game by buying the tokens and placing them on the layout.



General Disclaimer: All specifications printed in this brochure are subject to change without notice. Not all games and products are available in all jurisdictions and are subject to specific jurisdictional approval. Please contact your local NOVOMATIC AG representative to find out about the availability of games and products in your specific area.



With each GOING FOR GOLD<sup>™</sup>-side bet on a winning number they qualify for the next jackpot level: Winning e.g. an IRON jackpot entitles the player to bet on the next jackpot level, BRONZE; winning that allows them to enter the SILVER jackpot game; and a SILVER jackpot grants access to the GOLD jackpot level. The number of jackpot levels, denomination of the jackpot tokens and in-

dividual win values for the jackpot levels can be a