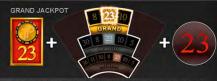

### Mighty Minotaur™

Massive Power Prizes and colossal Cash Columns are what you're in for in this powerful title: The Mighty Minotaur™ commands 60 lines in a huge 5x6 reel layout for your chances for the Jackpot.

Player Category: Fun Players, Time-on-Device Players Top Prize: 300 times total bet