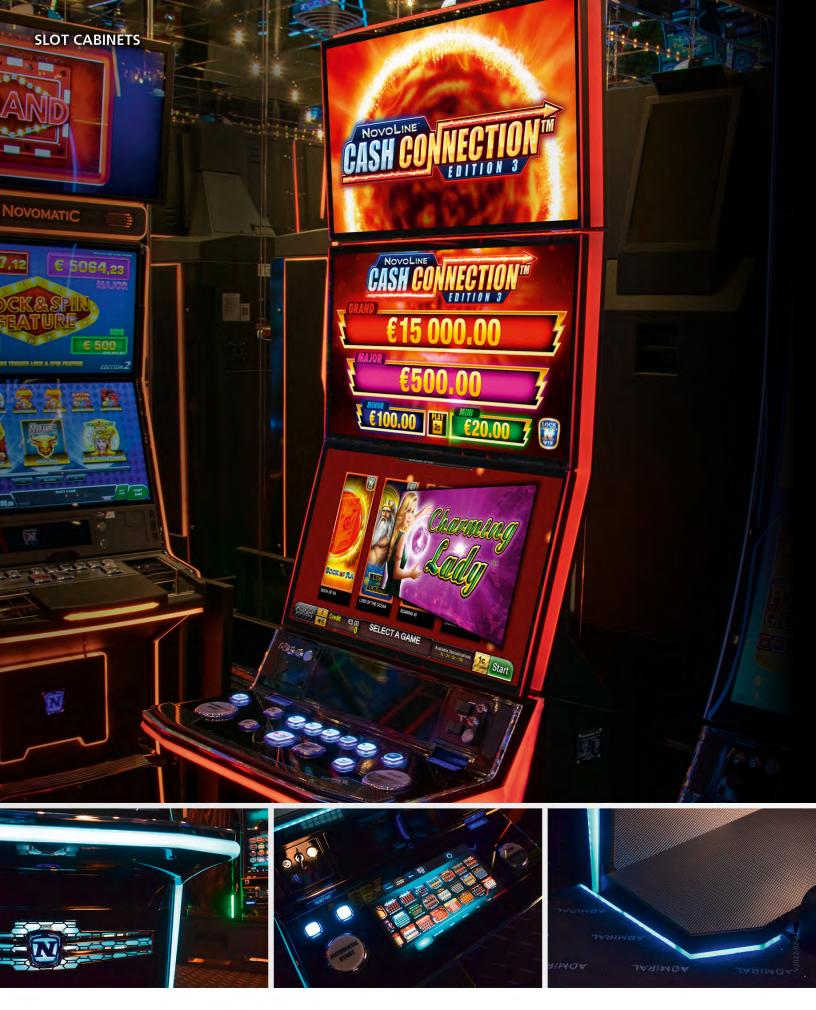

#### Soaring Performance

The V.I.P. Eagle<sup>™</sup> advocates striking visibility and a soaring performance on every gaming floor. Combining the best of slant top and upright cabinet design, this machine is equipped with a touchscreen slant plus two ultra-sharp 32" game screens. Extra-wide LED effects synchronize with the game and create an intensely gripping gaming experience.

#### Facts & Figures

- 2x 32" full HD LED game screens for gripping graphics display
- 27" full HD LED touchscreen on the slant top cabinet
- FLIPSCREEN<sup>®</sup> Feature
- Stirring game-synchronized XL LED illumination
- Various button panel layouts available
- Ergonomic design
- Dimensions (technical drawings p. 109):
  - Width:
     763 mm / 30.06 in

     Height:
     2020 mm / 79.52 in

     Depth:
     892 mm / 35.13 in

NEW