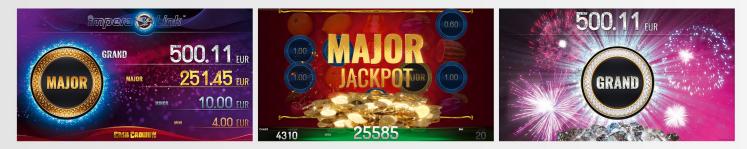

IMPERA LINK<sup>™</sup> offers 30 titles with their traditional game play and free game features – PLUS a jackpot! Whereas GRAND and MAJOR JACKPOT are linked jackpots, MINOR and MINI BONUS are based on stake.

MINI BONUS and MINOR BONUS increase with bet size. They can be won multiple times during the JACKPOT FEATURE.

MAJOR JACKPOT and GRAND JACKPOT are linked and can only be won once during the JACKPOT FEATURE. BONUS and JACKPOT prizes are paid together with any other prizes. All prizes are awarded at the end of the JACKPOT FEATURE. The JACKPOT FEATURE is played at trigger bet. The JACKPOT FEATURE can also be triggered during Free Games/Spins.