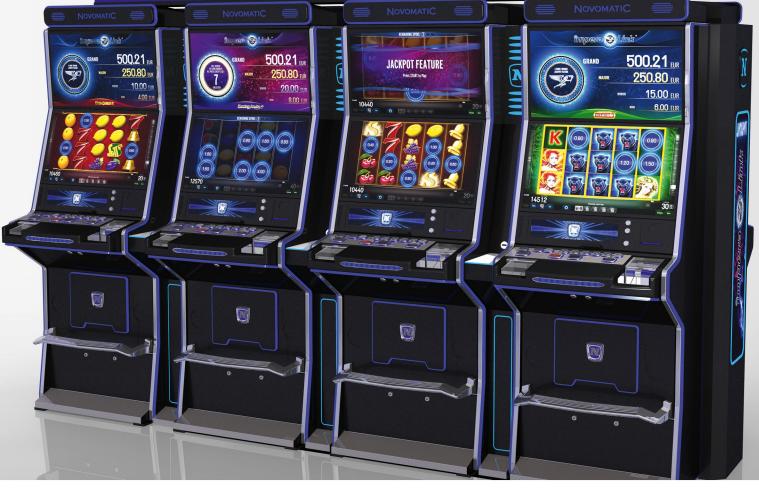

#### Nothing attracts players like a jackpot!

The complete jackpot package: The leading FUNMASTER 2.27 cabinet, IMPERA LINK<sup>™</sup> Series 1 comprising 30 thrilling titles, fantastic LED signage and the brilliant interactive jackpot concept!

#### Includes:

- 1 FUN MASTER 2.27 cabinet (incl. ticket printer + bill validator)
- 2 IMPERA LINK<sup>™</sup> Series 1 linked multi-game mix & Impera controller
- **3** LED Sign (single or double-faced)
- 4 Infills with LEDs and USB charger
- 5 End-of-Bank signs for double-sided machine banks (artwork only)