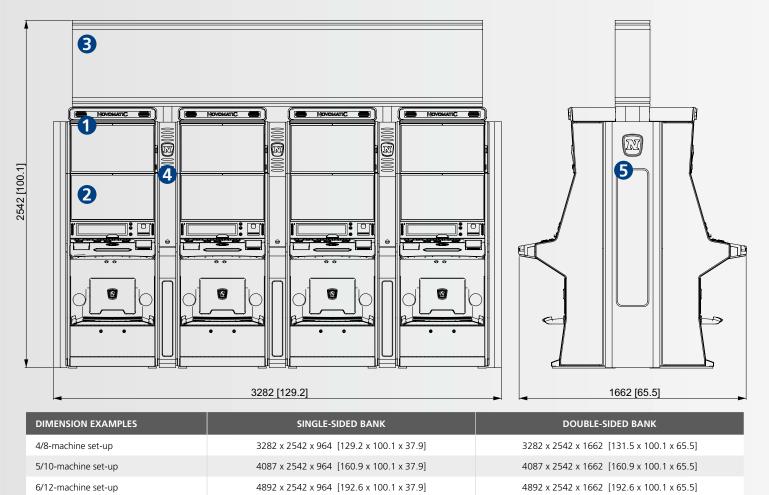

#### Includes:

- 1 FUN MASTER 2.27 cabinet (incl. ticket printer + bill validator)
- 2 IMPERA LINK<sup>™</sup> Series 1 linked multi-game mix & Impera controller
- **3** LED Sign (single or double-faced)
- 4 Infills with LEDs and USB charger
- 5 End-of-Bank signs for double-sided machine banks (artwork only)

Dimensions:

Minimum purchasing quantity: 4 cabinets

All dimensions in mm [inch]