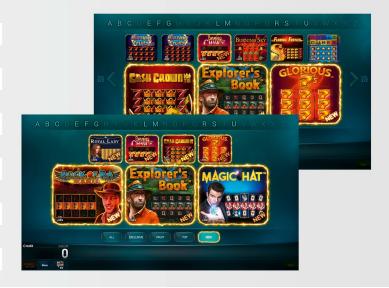

IMPERA LINK<sup>™</sup> offers 30 titles with their traditional game play and free game features – PLUS a jackpot! Whereas GRAND and MAJOR JACKPOT are linked jackpots, MINOR and MINI BONUS are based on stake.

| IMPERA LINK™ Series 1                                 | FIXED LINES |
|-------------------------------------------------------|-------------|
| IMPERA LINK™ Amazon's Diamonds™                       | 30          |
| IMPERA LINK™ Blazing Fruits™ pro 20                   | 20          |
| IMPERA LINK™ Blazing Fruits™ pro 40                   | 40          |
| IMPERA LINK™ Book of Hera™                            | 10          |
| IMPERA LINK™ Book of Ra™ <i>deluxe</i>                | 10          |
| IMPERA LINK™ Book of Ra™ Magic                        | 10          |
| IMPERA LINK™ Burning Chance™                          | 5           |
| IMPERA LINK™ Burning Sky                              | 5           |
| IMPERA LINK™ Cash Crown™                              | 40          |
| IMPERA LINK™ Explorer's Book                          | 10          |
| IMPERA LINK <sup>™</sup> Flaming Forties <sup>™</sup> | 40          |
| IMPERA LINK™ Fruit Cubes™                             | 20          |
| IMPERA LINK™ Glorious 7's™                            | 5           |
| IMPERA LINK™ Golden Empire™                           | 10          |
| IMPERA LINK™ Golden Fortune™                          | 40          |
| IMPERA LINK™ Golden Horus                             | 5           |
| IMPERA LINK™ Lilly's World™                           | 40          |
| IMPERA LINK™ Little Pharaoh™                          | 5           |
| IMPERA LINK™ Lord of Fire™                            | 25          |
| IMPERA LINK™ Lucky Lady's Charm™ <i>deluxe</i>        | 10          |
| IMPERA LINK™ Magic 243™                               | ALLPAY®     |

#### IMPERA LINK<sup>™</sup> Series 1

| IMPERA LINK™ Series 1                    | FIXED LINES |
|------------------------------------------|-------------|
| IMPERA LINK™ Magic 27™                   | 27          |
| IMPERA LINK™ Magic Hat™                  | 5           |
| IMPERA LINK™ Mega Joker™                 | 40          |
| IMPERA LINK™ Roaring Forties™            | 40          |
| IMPERA LINK™ Royal Lady™                 | 20          |
| IMPERA LINK™ Secret of the Ankh™         | 20          |
| IMPERA LINK™ Sizzling Hot™ <i>deluxe</i> | 5           |
| IMPERA LINK™ Snow Blast™                 | ALLPAY®     |
| IMPERA LINK™ Upward™                     | ALLPAY®     |